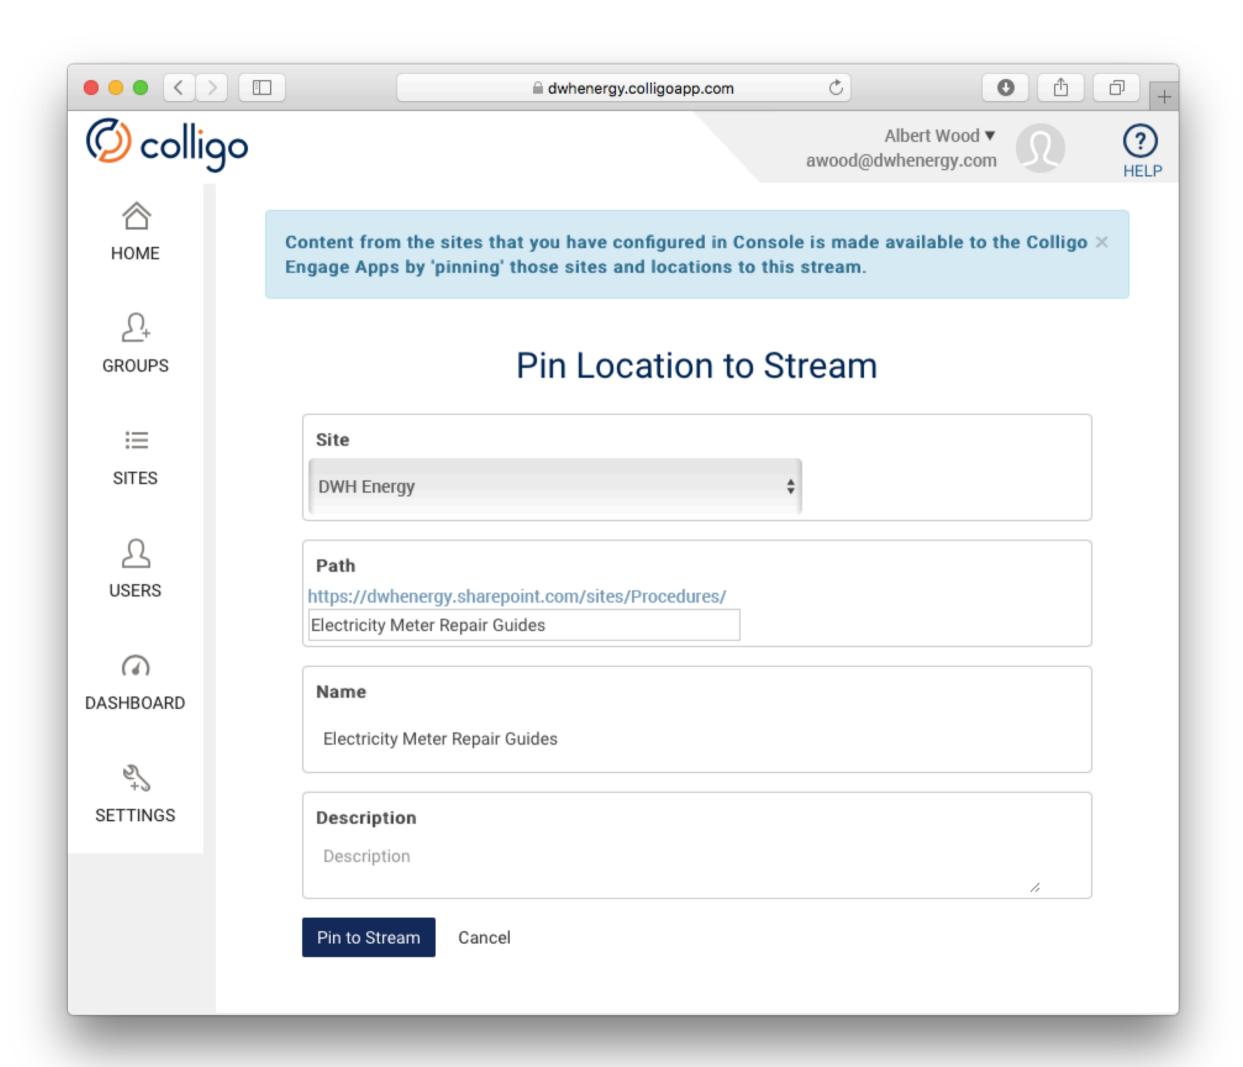

olligo Login

Foreman logs in to the Colligo Console web site



# **Group Creation**

Foreman initiates the creation of a new Group



# **Group Creation**

Foreman initiates the creation of a new Group



# **Group Creation**

Foreman initiates the creation of a new Group



#### **User Creation**

Foreman initiates the creation of a new User



#### **User Creation**

Foreman initiates the creation of a new User



#### **User Creation**

Foreman initiates the creation of a new User



#### Add User to Group

Foreman adds a User to the Repair Crew Group



#### Add User to Group

Foreman adds a User to the Repair Crew Group



#### Add User to Group

Foreman adds a User to the Repair Crew Group



#### Add Stream to Group



#### Add Stream to Group



#### Add Stream to Group















# Briefcase Configuration

Repair Crew member logs in on their device



# Briefcase Configuration

Repair Crew member logs in on their device



The specified documents from SharePoint are available on the device



The specified documents from SharePoint are available on the device



The specified documents from SharePoint are available on the device



Repair Crew member views the file they need on their device



### Briefcase Navigation

Repair Crew member views the file they need on their device



### Adding Additional Files

Added or updated documents posted to SharePoint will automatically sync



### Adding Additional Files

Documents are automatically synced with Repair Crew tablets the next time they connect to the network





### Compliance Review

The supervisor logs