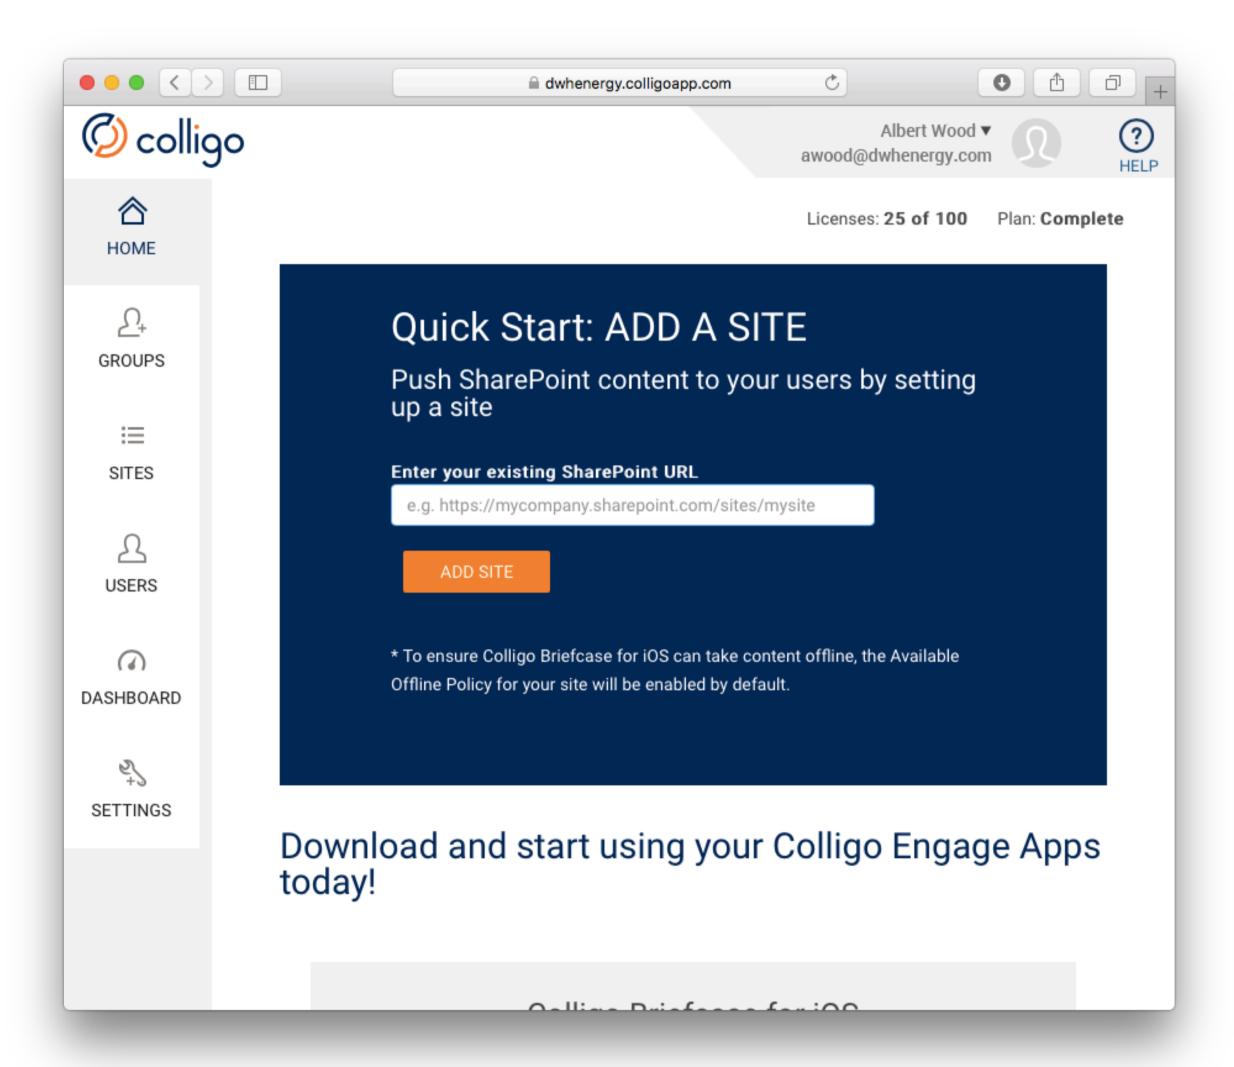

air Crew member logs in on their device



# Briefcase Configuration

Repair Crew member logs in on their device



The specified documents from SharePoint are available on the device



The specified documents from SharePoint are available on the device



The specified documents from SharePoint are available on the device



Repair Crew member views the file they need on their device



### Briefcase Navigation

Repair Crew member views the file they need on their device



### Adding Additional Files

Added or updated documents posted to SharePoint will automatically sync



### Adding Additional Files

Documents are automatically synced with Repair Crew tablets the next time they connect to the network





### Compliance Review

The supervisor logs into Console to review access logs











### Group Activity



### Document Activity

Review device and sync access of individual documents



### Document Activity

Review device and sync access of individual documents



### 3 Steps











OR: info@colligo.com



### WHAT IS IT?

"The digital workplace is a business strategy to boost employee agility and engagement through a consumerized environment."

### **Gartner**

Top 10 Strategic Technology Predictions for 2015 and Beyond, Feb 18, 2015.
Delivering Business Value With a Digital Workplace, Aug 28, 2015.

### WHAT IS IT?

"The digital workplace is a business strategy to boost employee agility and engagement through a consumerized environment."

### **BUSINESS IMPACT**

"The ability to quickly exploit emerging technology will be a significant source of competiti