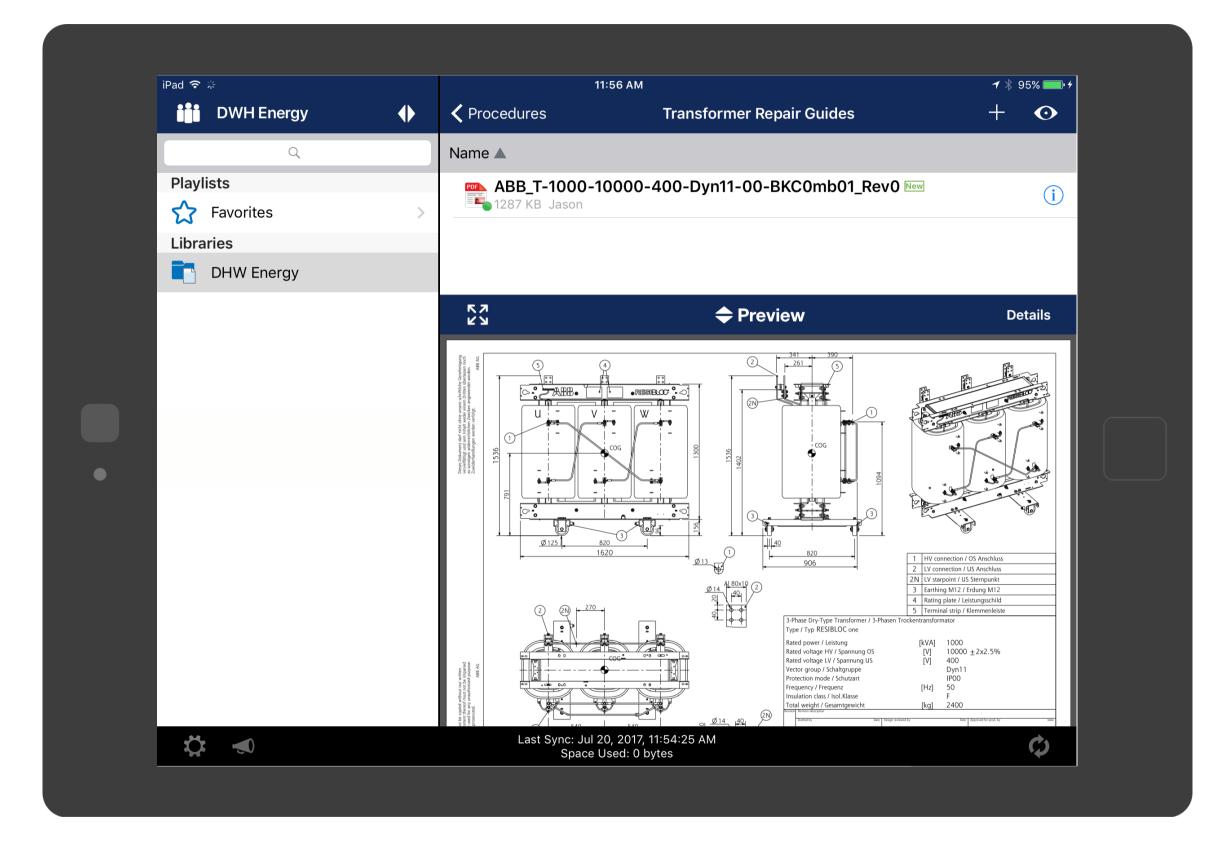

### Briefcase Navigation

Repair Crew member views the file they need on their device

### Adding Additional Files

Added or updated documents posted to SharePoint will automatically sync

### Adding Additional Files

Documents are automatically synced with Repair Crew tablets the next time they connect to the network