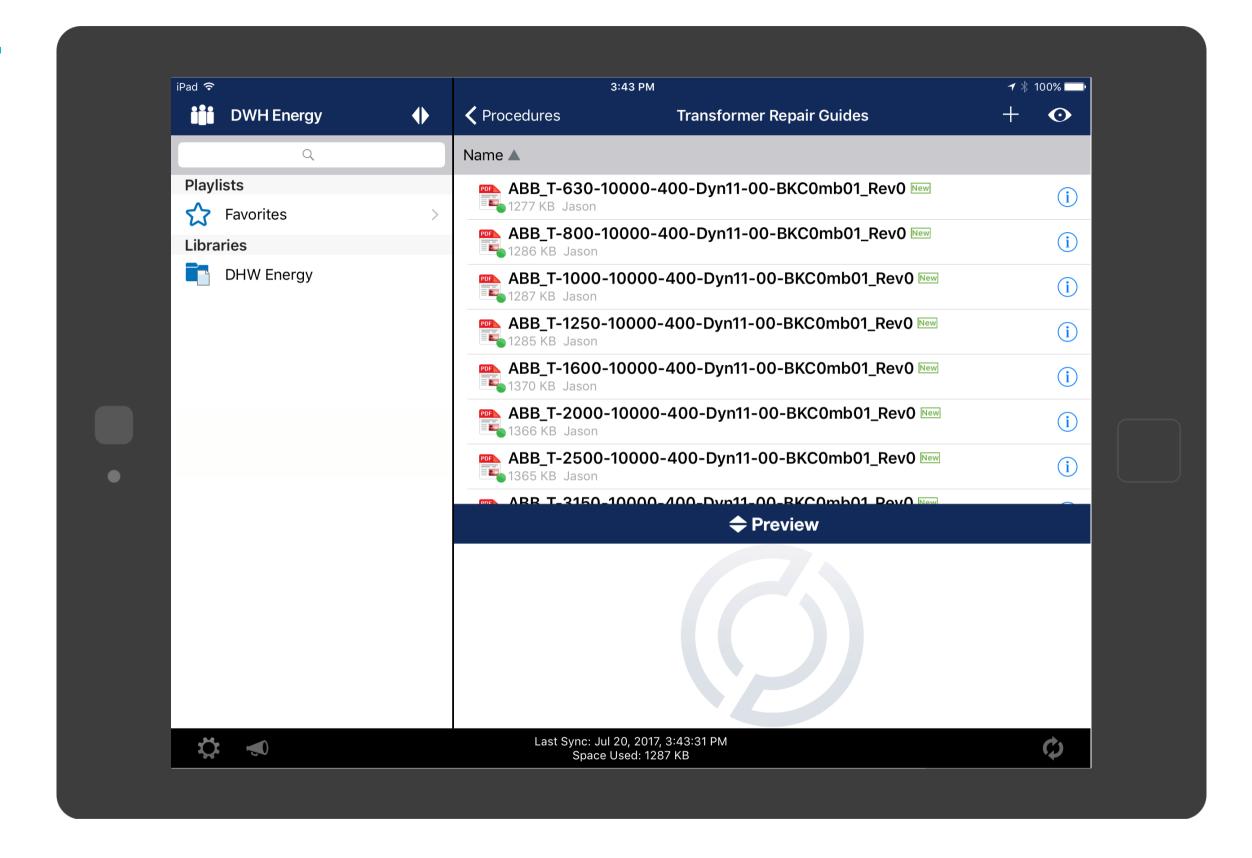

The specified documents from SharePoint are available on the device

Repair Crew member views the file they need on their device

### Briefcase Navigation

Repair Crew member views the file they need on their device

### Adding Additional Files

Added or updated documents posted to SharePoint will automatically sync

### Adding Additional Files

Documents are automatically synced with Repair Crew tablets the next time they connect to the network