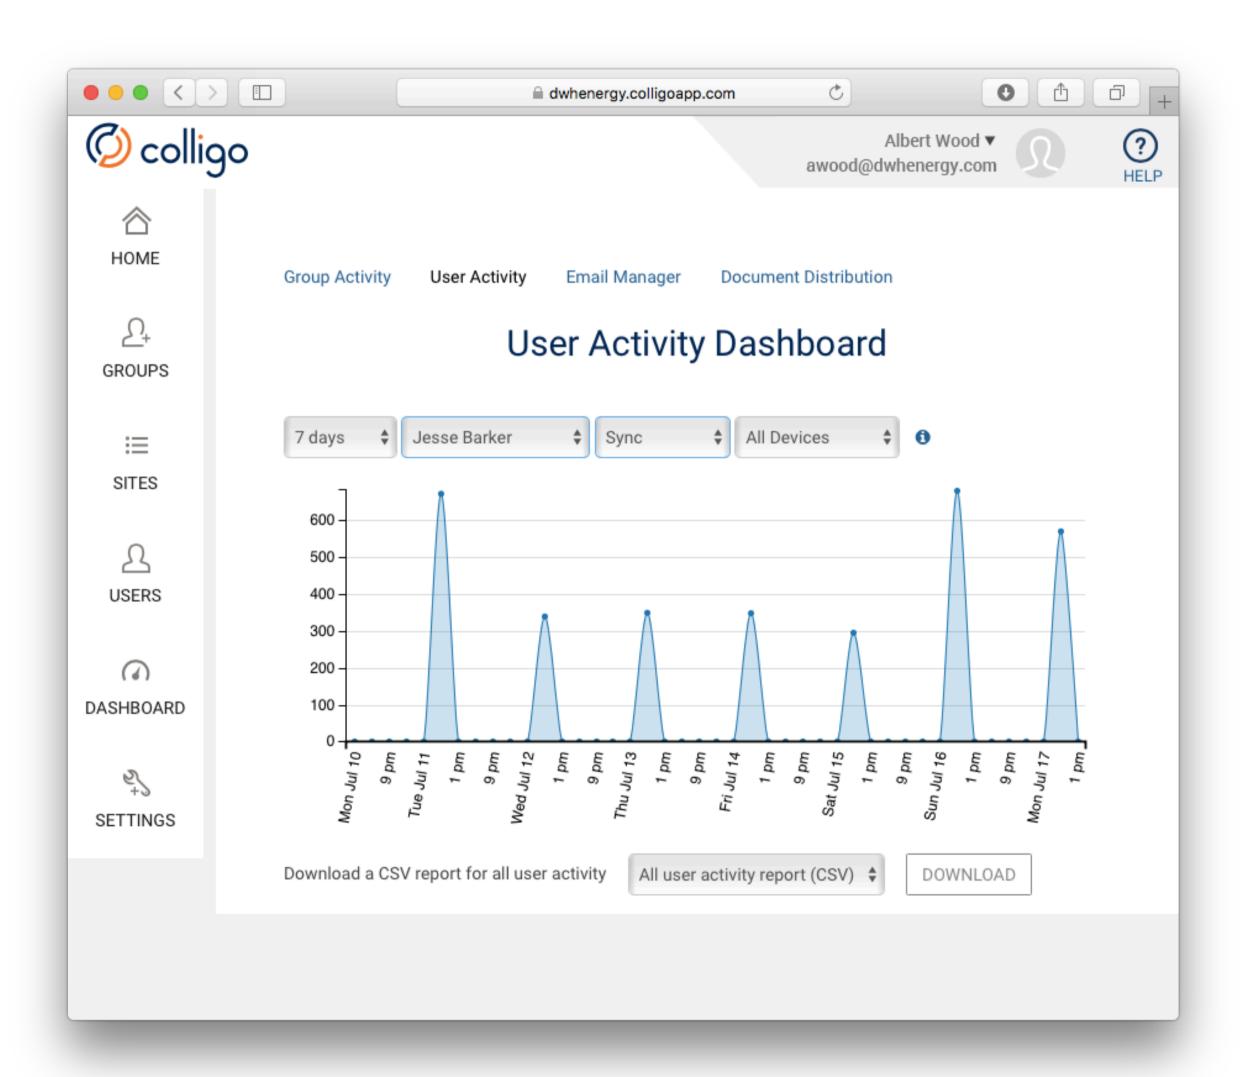

Crew member logs in on their device



# Briefcase Configuration

Repair Crew member logs in on their device



The specified documents from SharePoint are available on the device



The specified documents from SharePoint are available on the device



The specified documents from SharePoint are available on the device



Repair Crew member views the file they need on their device



### Briefcase Navigation

Repair Crew member views the file they need on their device



### Adding Additional Files

Added or updated documents posted to SharePoint will automatically sync



### Adding Additional Files

Documents are automatically synced with Repair Crew tablets the next time they connect to the network





### Compliance Review

The supervisor logs into Console to review access logs











### Group Activity



### Document Activity

Review device and sync access of individual documents



### Document Activity

Review device and sync access of individual documents



### 3 Steps











OR: info@colligo.com



### WHAT IS IT?

"The digital workplace is a business strategy to boost employee agility and engagement through a consumerized environment."

### **Gartner**

Top 10 Strategic Technology Predictions for 2015 and Beyond, Feb 18, 2015.
Delivering Business Value With a Digital Workplace, Aug 28, 2015.

### WHAT IS IT?

"The digital workplace is a business strategy to boost employee agility and engagement through a consumerized environment."

### **BUSINESS IMPACT**

"The ability to quickly exploit emerging technology will be a significant source of competitive a