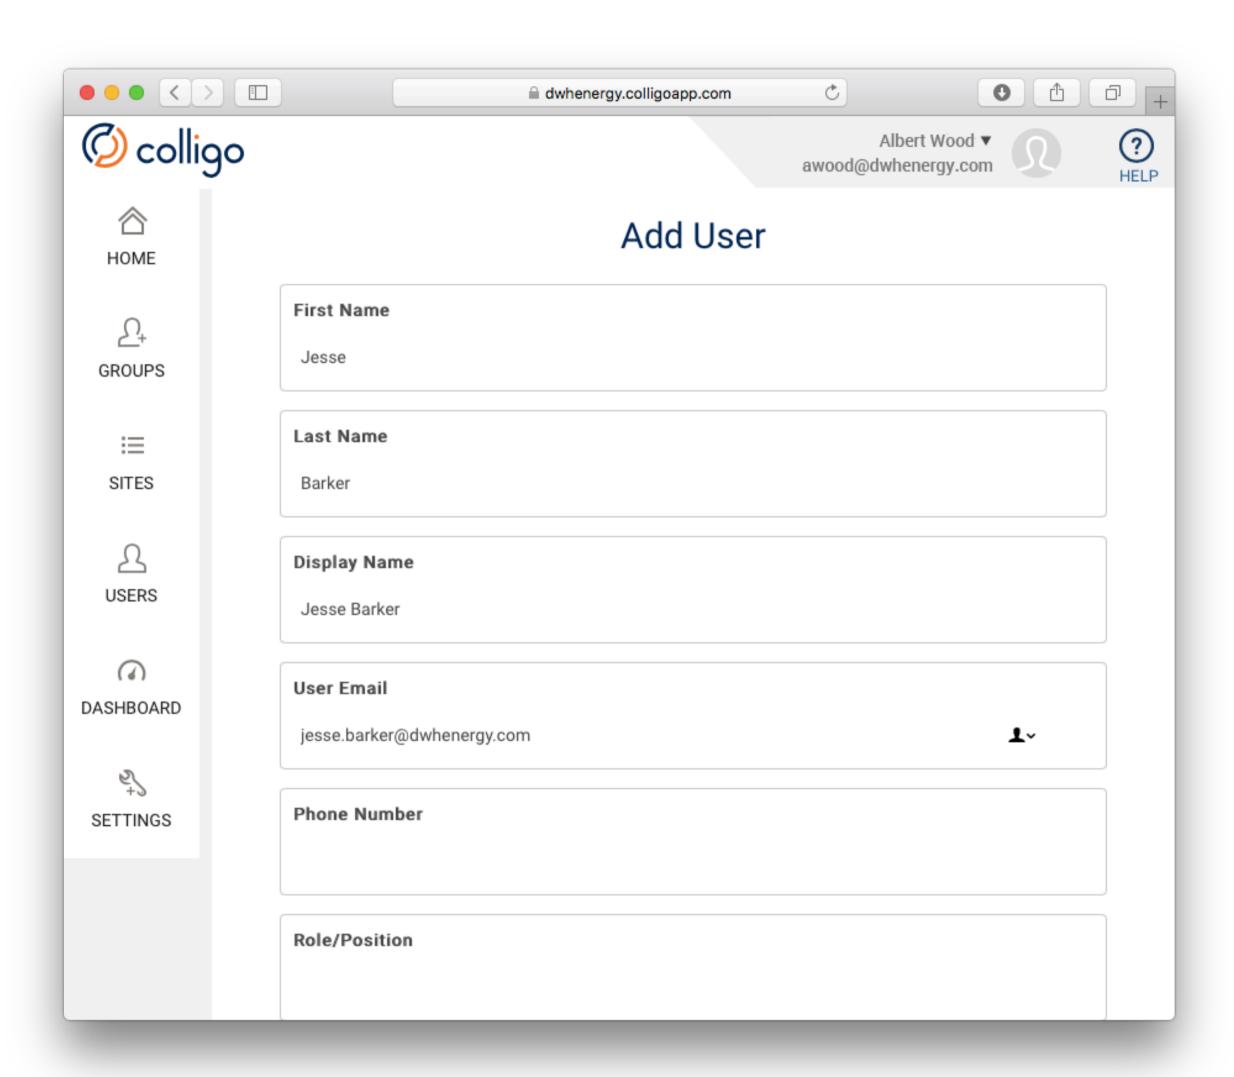

h productivity



#### The Colligo Engage Platform

Collaboration apps for the digital workplace



Secure Direct Device Sync

**Specialized Apps** 

Single Pane of Glass Into Multiple File Share

**IT Governance Tools** 

**Auto Offline Caching** 

Metadata Capture









OS X



#### Document Update

Foreman obtains an updated repair guide & posts it to SharePoint



#### Colligo Login

Foreman logs in to the Colligo Console web site



# **Group Creation**

Foreman initiates the creation of a new Group



# **Group Creation**

Foreman initiates the creation of a new Group



# **Group Creation**

Foreman initiates the creation of a new Group



#### **User Creation**

Foreman initiates the creation of a new User



#### **User Creation**

Foreman initiates the creation of a new User



#### **User Creation**

Foreman initiates the creation of a new User



#### Add User to Group

Foreman adds a User to the Repair Crew Group



#### Add User to Group

Foreman adds a User to the Repair Crew Group



#### Add User to Group

Foreman adds a User to the Repair Crew Group



#### Add Stream to Group



#### Add Stream to Group



#### Add Stream to Group















# Briefcase Configuration

Repair Crew member logs in on their device



# Briefcase Configuration

Repair Crew member logs in on their device



The specified documents from SharePoint are available on the device



The specified documents from SharePoint are available on the device



The specified documents from SharePoint are available on the device



Repair Crew member views the file they need on their de