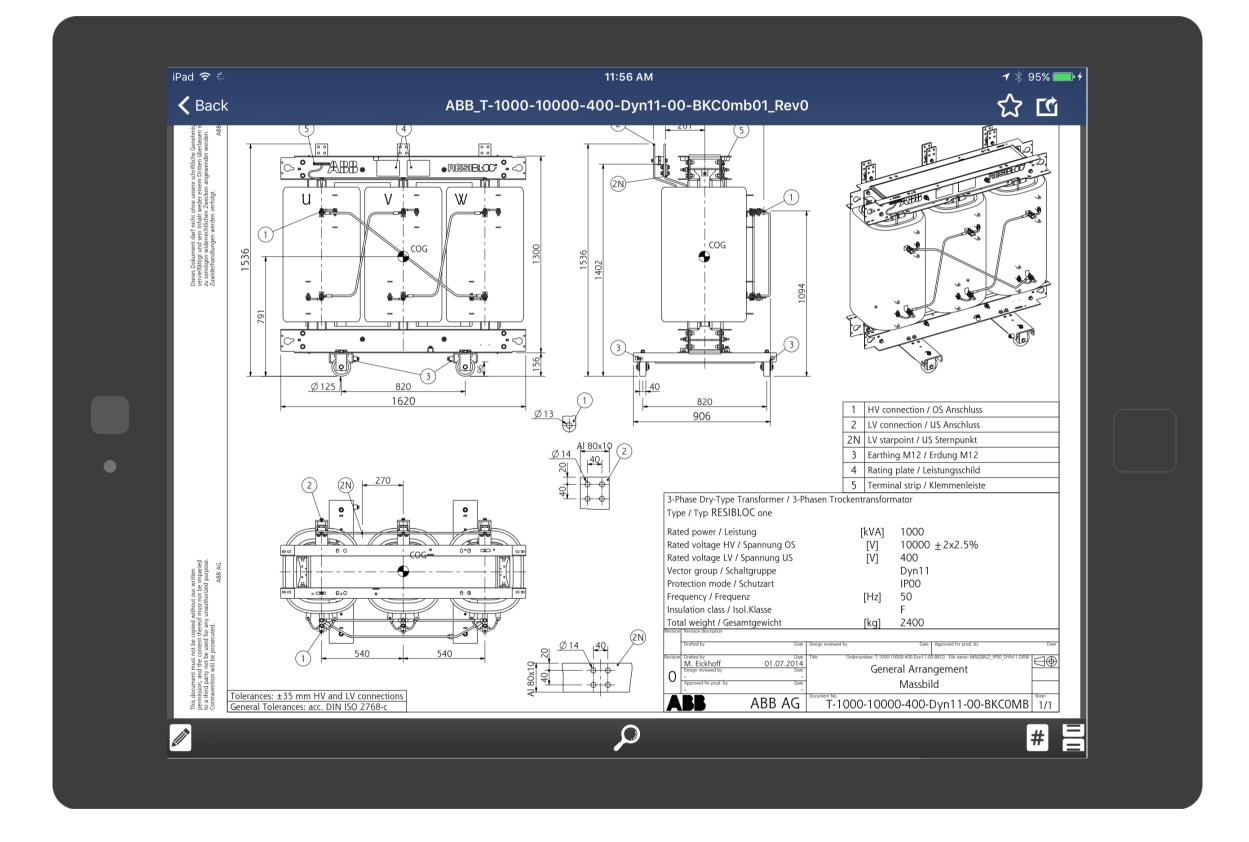

#### Document Update

Foreman obtains an updated repair guide & posts it to SharePoint

### Briefcase Navigation

Repair Crew member views the file they need on their device