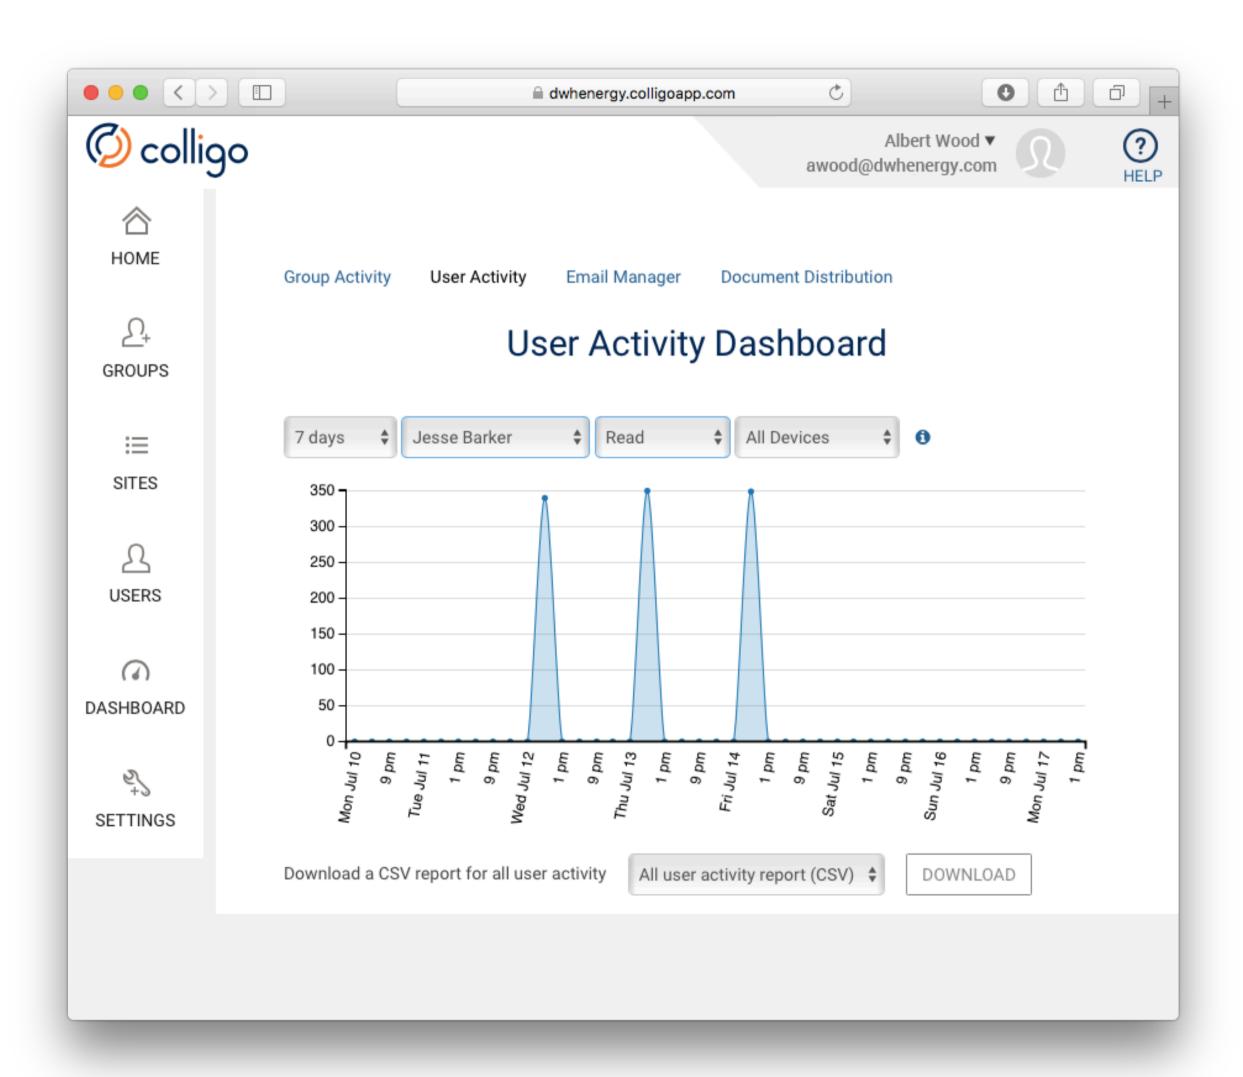

member logs in on their device



# Briefcase Configuration

Repair Crew member logs in on their device



The specified documents from SharePoint are available on the device



The specified documents from SharePoint are available on the device



The specified documents from SharePoint are available on the device



Repair Crew member views the file they need on their device



### Briefcase Navigation

Repair Crew member views the file they need on their device



### Adding Additional Files

Added or updated documents posted to SharePoint will automatically sync



### Adding Additional Files

Documents are automatically synced with Repair Crew tablets the next time they connect to the network





### Compliance Review

The supervisor logs into Console to review access logs











### Group Activity



### Document Activity

Review device and sync access of individual documents



### Document Activity

Review device and sync access of individual documents



### 3 Steps











OR: info@colligo.com



### WHAT IS IT?

"The digital workplace is a business strategy to boost employee agility and engagement through a consumerized environment."

### **Gartner**

Top 10 Strategic Technology Predictions for 2015 and Beyond, Feb 18, 2015.
Delivering Business Value With a Digital Workplace, Aug 28, 2015.

### WHAT IS IT?

"The digital workplace is a business strategy to boost employee agility and engagement through a consumerized environment."

### **BUSINESS IMPACT**

"The ability to quickly exploit emerging technology will be a significant source of competitive advan