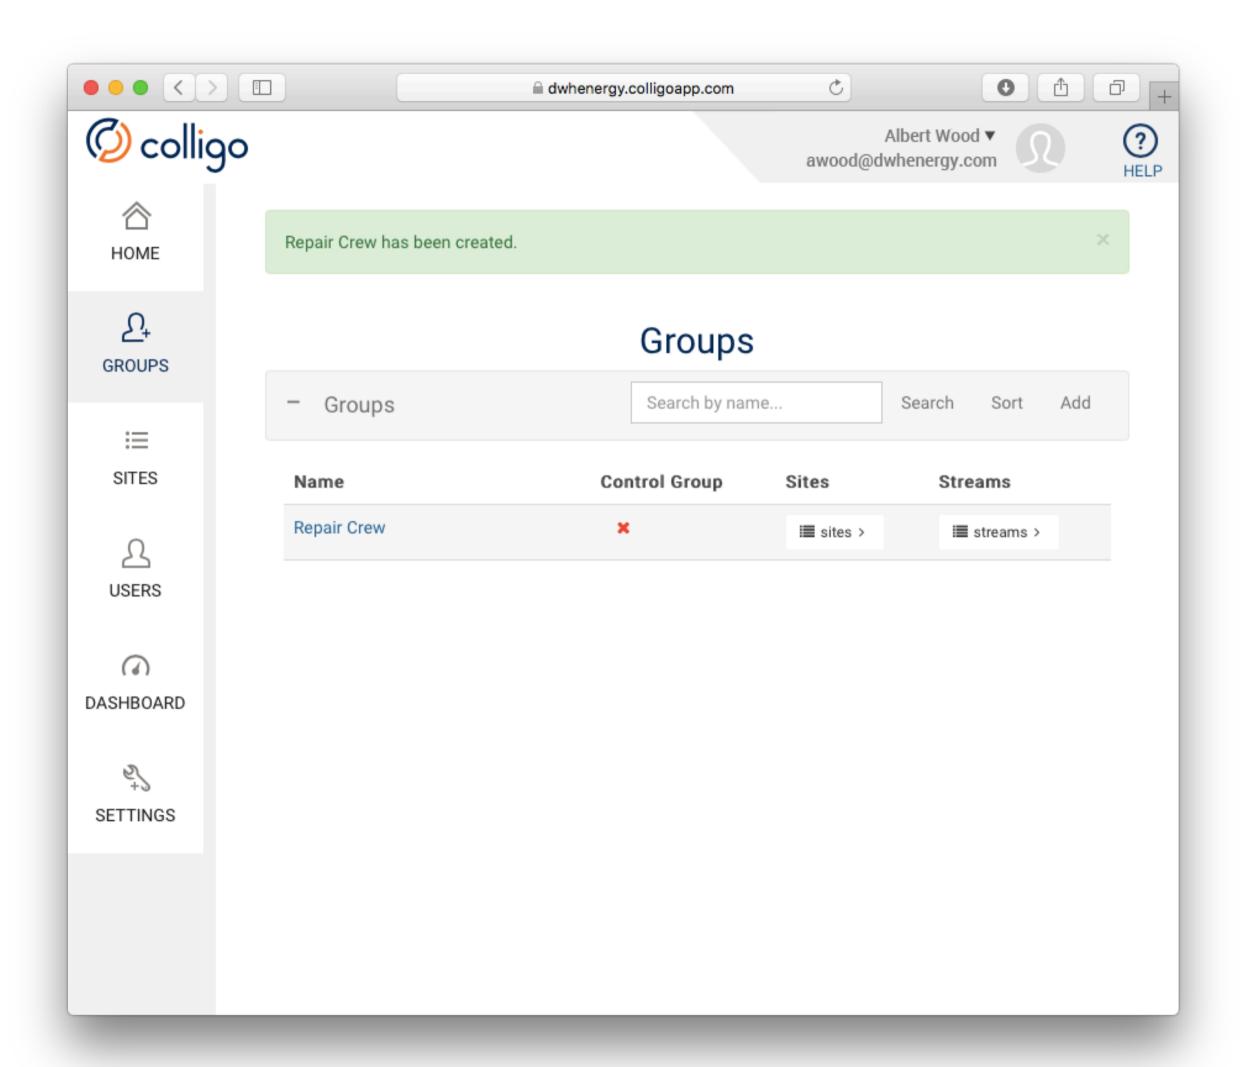

- Low security
- Unstructured data

- High security
- Structured data

# Close the Productivity Gap

Achieve both information governance and high productivity



#### The Colligo Engage Platform

Collaboration apps for the digital workplace



Secure Direct Device Sync

**Specialized Apps** 

Single Pane of Glass Into Multiple File Share

**IT Governance Tools** 

**Auto Offline Caching** 

Metadata Capture









OS X



#### Document Update

Foreman obtains an updated repair guide & posts it to SharePoint



#### Colligo Login

Foreman logs in to the Colligo Console web site



# **Group Creation**

Foreman initiates the creation of a new Group



# **Group Creation**

Foreman initiates the creation of a new Group



# **Group Creation**

Foreman initiates the creation of a new Group



#### **User Creation**

Foreman initiates the creation of a new User



#### **User Creation**

Foreman initiates the creation of a new User



#### **User Creation**

Foreman initiates the creation of a new User



#### Add User to Group

Foreman adds a User to the Repair Crew Group



#### Add User to Group

Foreman adds a User to the Repair Crew Group



#### Add User to Group

Foreman adds a User to the Repair Crew Group



#### Add Stream to Group



#### Add Stream to Group



#### Add Stream to Group















# Briefcase Configuration

Repair Crew member logs in on their device



# Briefcase Configuration

Repair Crew member logs in on their device



The specified documents from SharePoint are available on the device



The specified documents from SharePoint are available