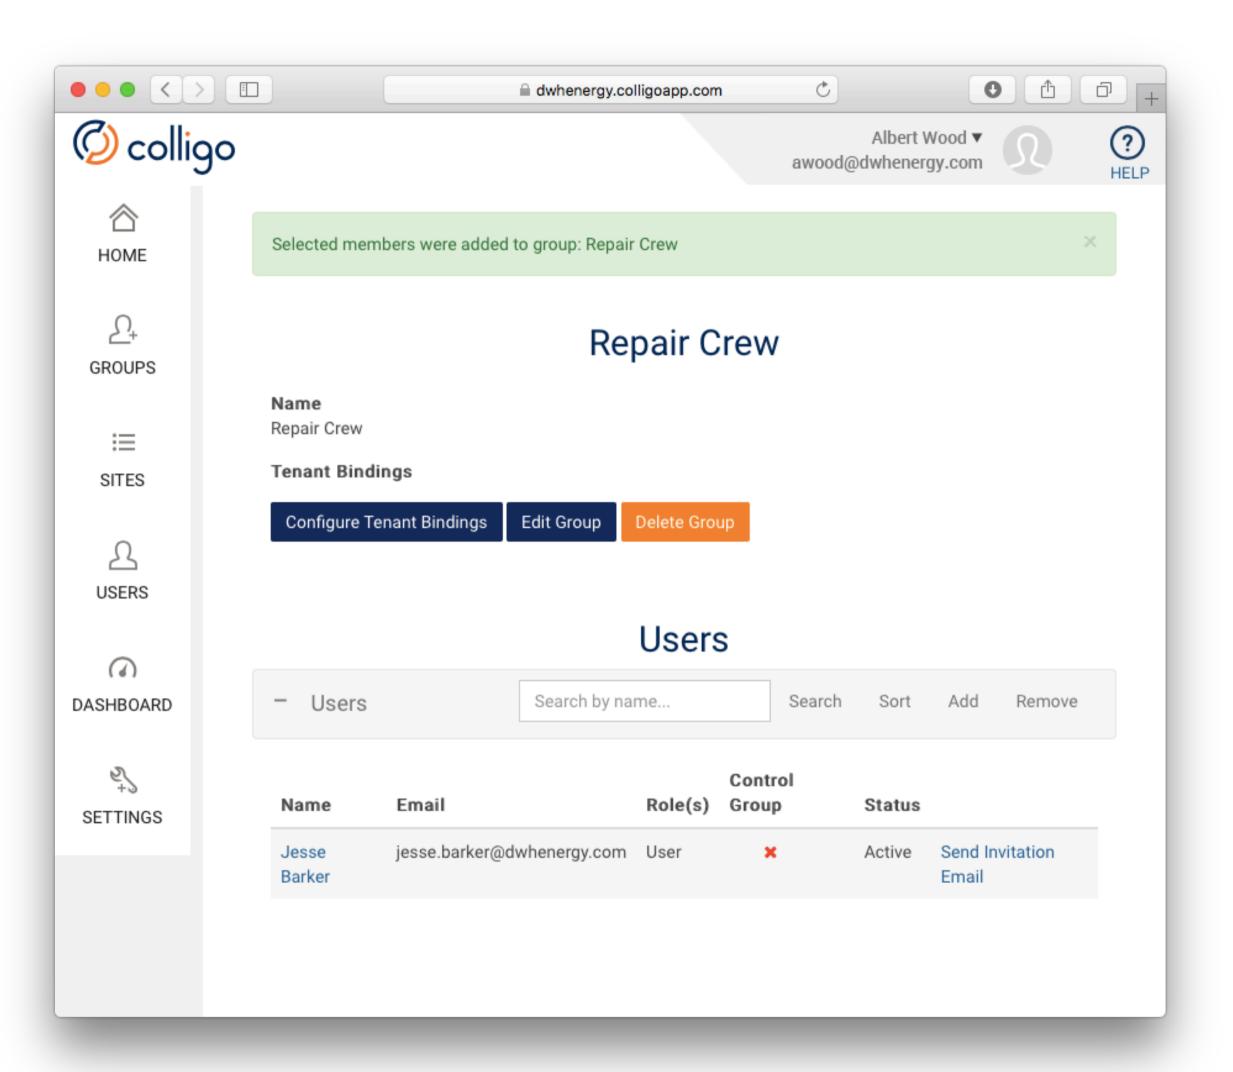

Document Update

Foreman obtains an updated repair guide & posts it to SharePoint



#### Colligo Login

Foreman logs in to the Colligo Console web site



# **Group Creation**

Foreman initiates the creation of a new Group



# **Group Creation**

Foreman initiates the creation of a new Group



# **Group Creation**

Foreman initiates the creation of a new Group



#### **User Creation**

Foreman initiates the creation of a new User



#### **User Creation**

Foreman initiates the creation of a new User



#### **User Creation**

Foreman initiates the creation of a new User



#### Add User to Group

Foreman adds a User to the Repair Crew Group



#### Add User to Group

Foreman adds a User to the Repair Crew Group



#### Add User to Group

Foreman adds a User to the Repair Crew Group



#### Add Stream to Group



#### Add Stream to Group



#### Add Stream to Group















# Briefcase Configuration

Repair Crew member logs in on their device



# Briefcase Configuration

Repair Crew member logs in on their device



The specified documents from SharePoint are available on the device



The specified documents from SharePoint are available on the device



The specified documents from SharePoint are available on the device



Repair Crew member views the file they need on their device



### Briefcase Navigation

Repair Crew member views the file they need on their device



### Adding Additional Files

Added or updated documents posted to SharePoint will automatically sync



### Adding Additional Files

Documents are automatically synced with Repair Crew tablet