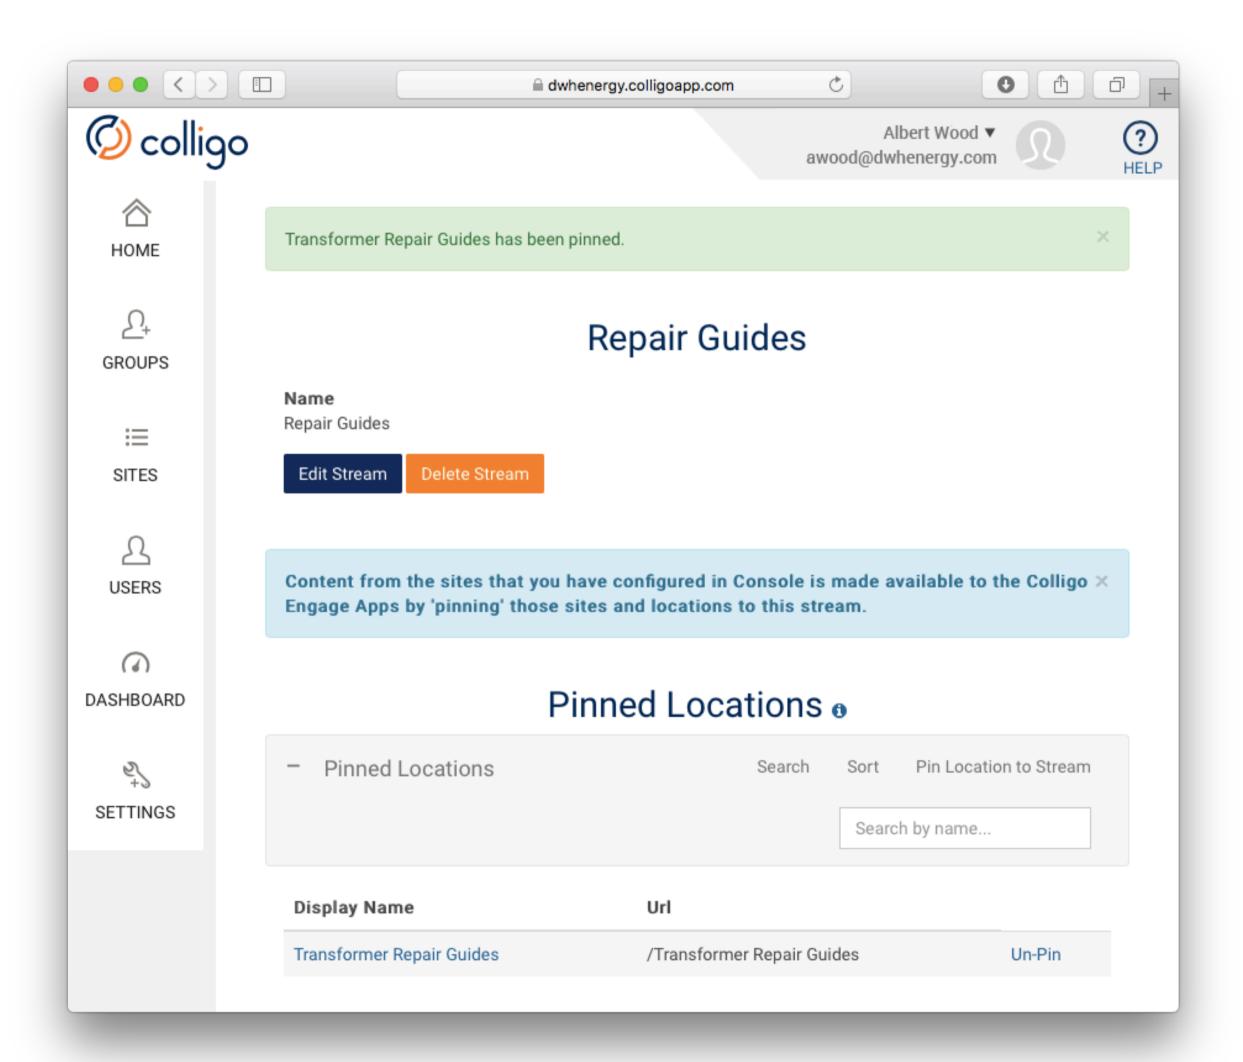

#### Document Update

Foreman obtains an updated repair guide & posts it to SharePoint

#### Add Stream to Group