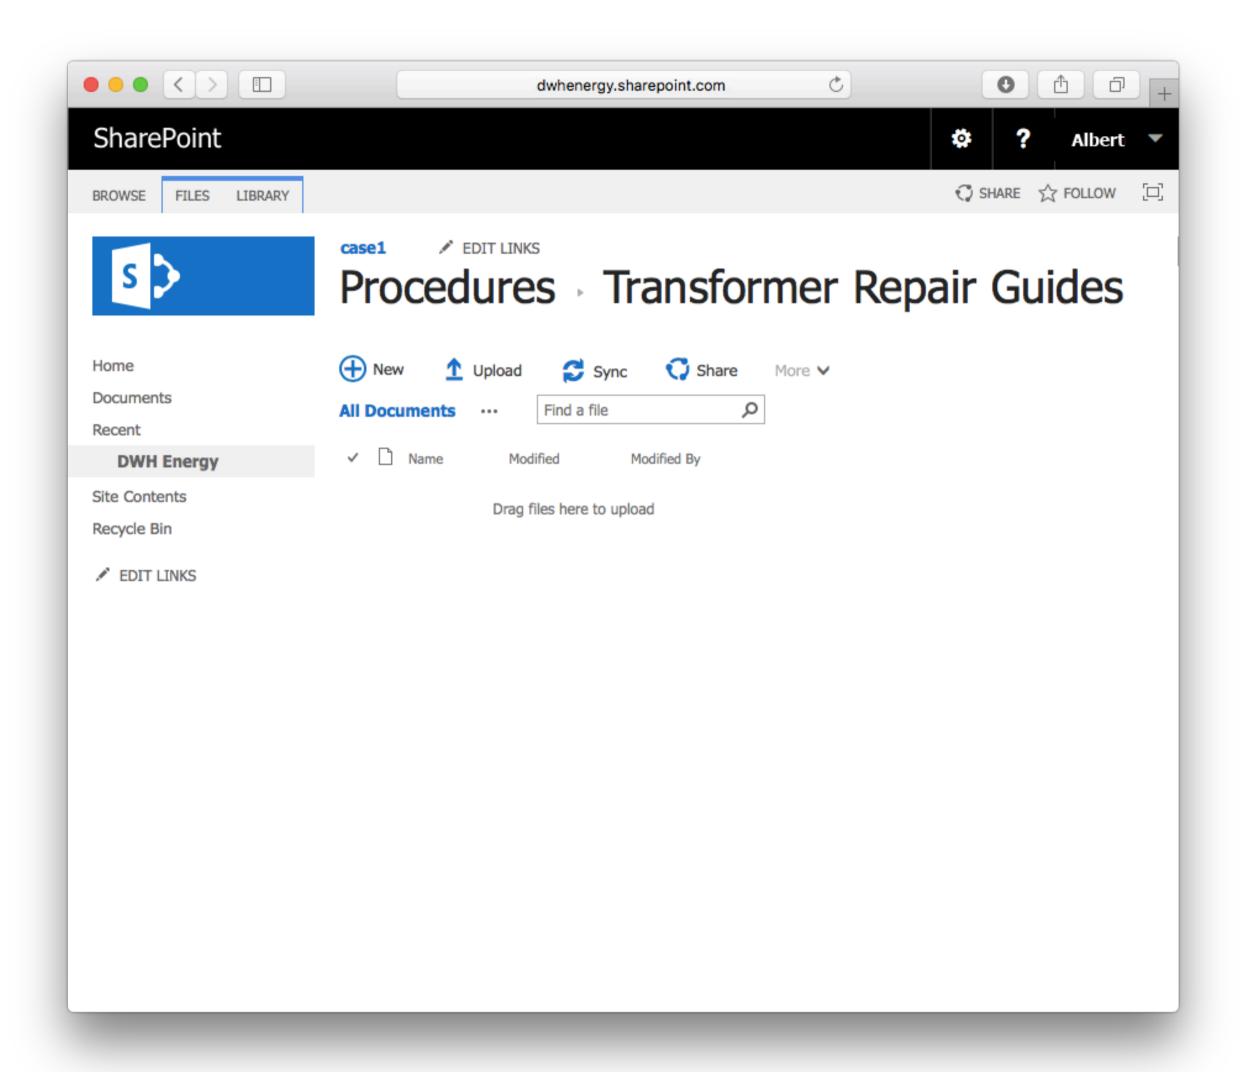

#### Document Update

Foreman obtains an updated repair guide & posts it to SharePoint