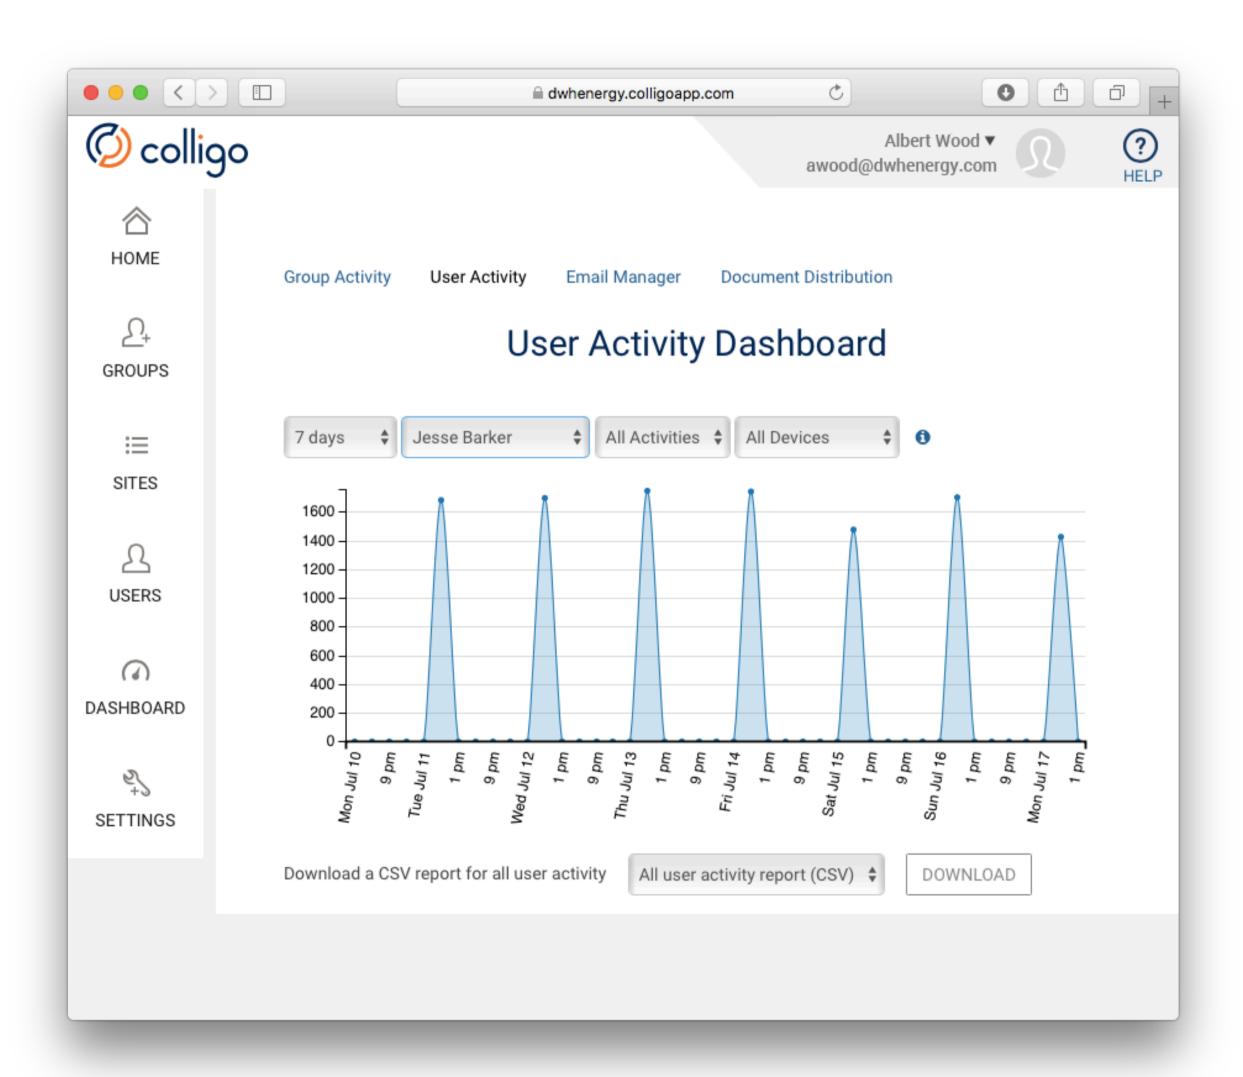

### Compliance Review

The supervisor logs into Console to review access logs

### Group Activity