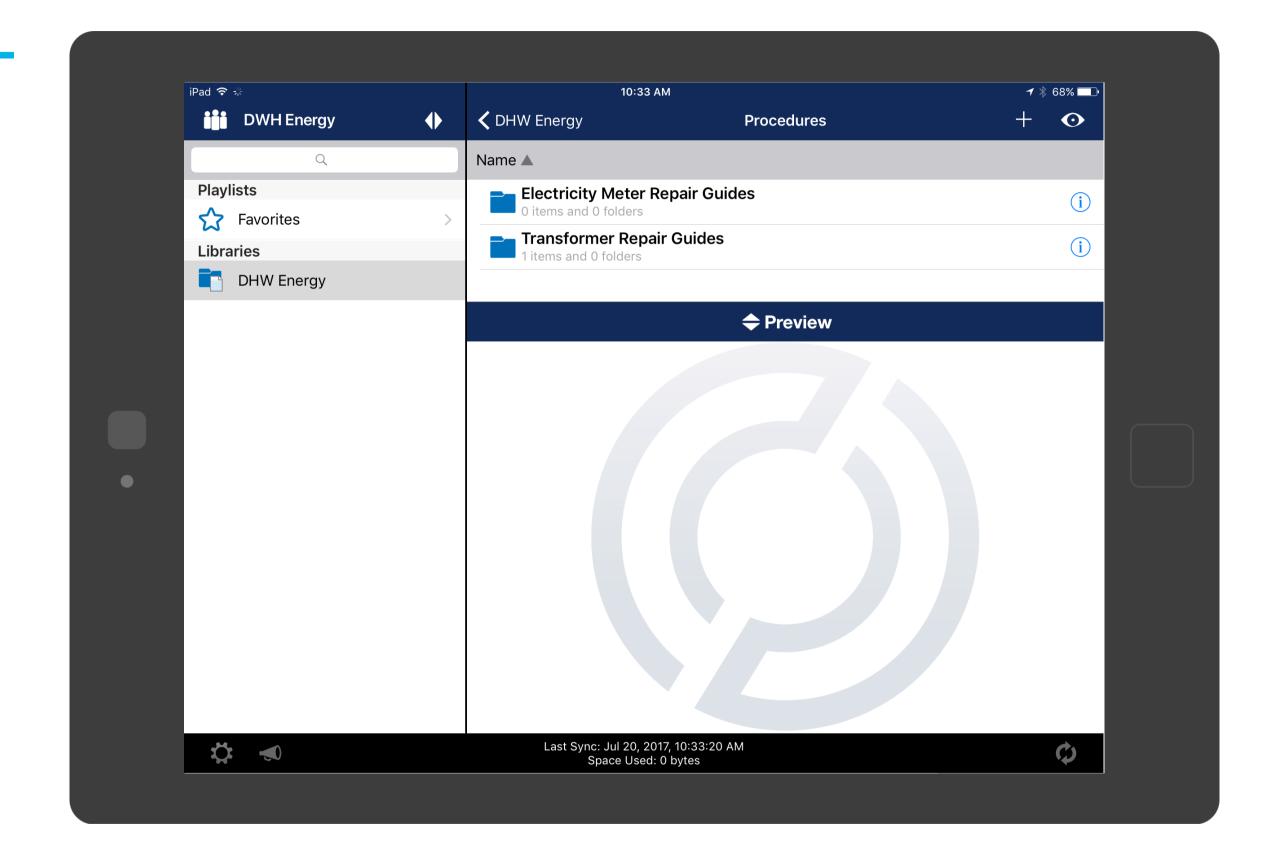

### Briefcase Navigation

Repair Crew member views the file they need on their device