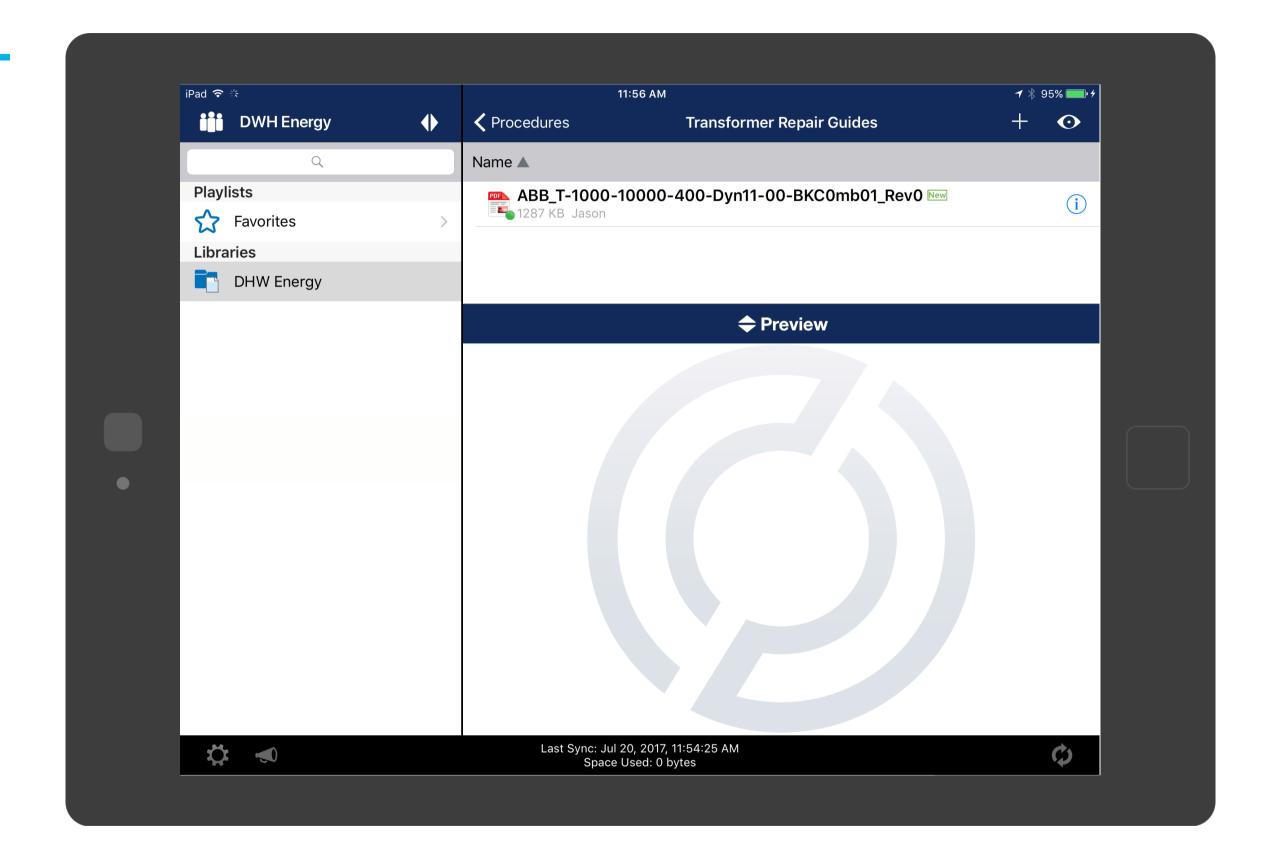

### Briefcase Navigation

Repair Crew member views the file they need on their device

### Adding Additional Files

Added or updated documents posted to SharePoint will automatically sync

### Adding Additional Files

Documents are automatically synced with Repair Crew tablets the next time they connect to the network