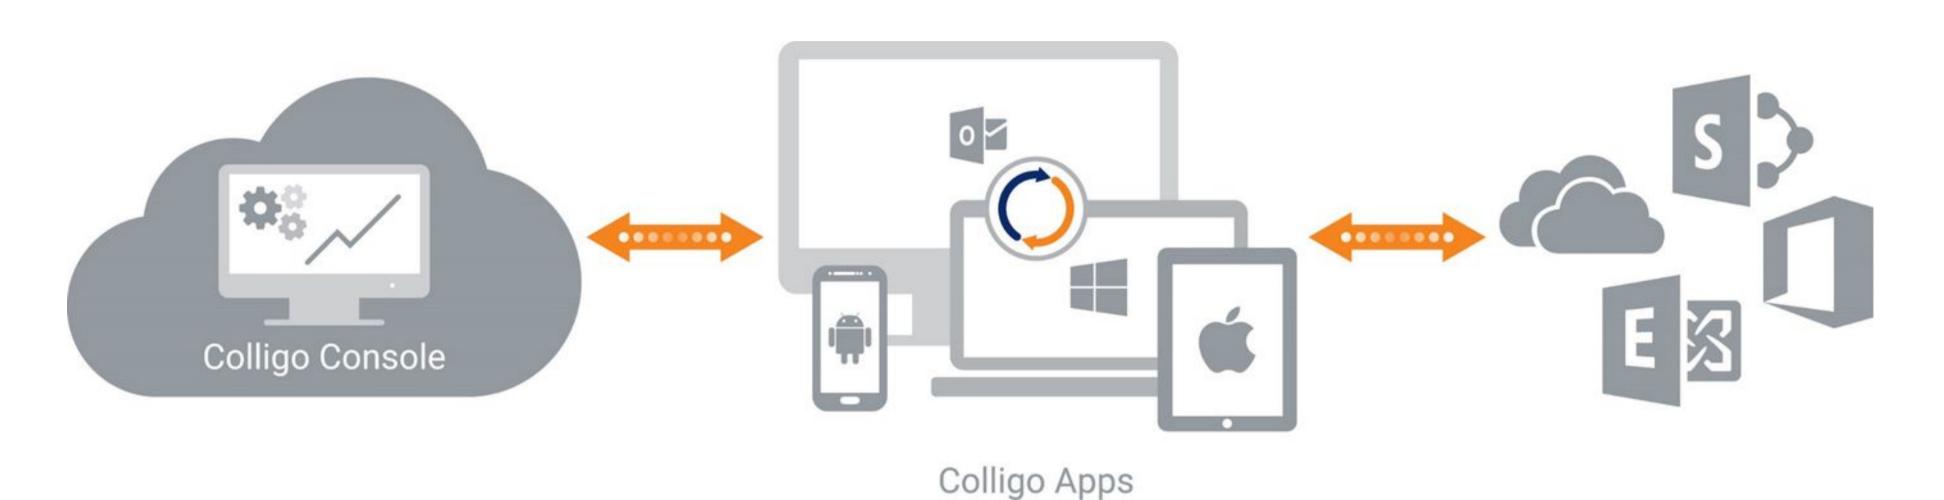

#### The Colligo Engage Platform

Collaboration apps for the digital workplace

Secure Direct Device Sync

**Specialized Apps** 

Single Pane of Glass Into Multiple File Share

**IT Governance Tools** 

**Auto Offline Caching** 

### The Colligo Engage Platform

Collaboration apps for the digital workplace

Secure Direct Device Sync

**Specialized Apps** 

Single Pane of Glass Into Multiple File Share

**IT Governance Tools** 

**Auto Offline Caching** 