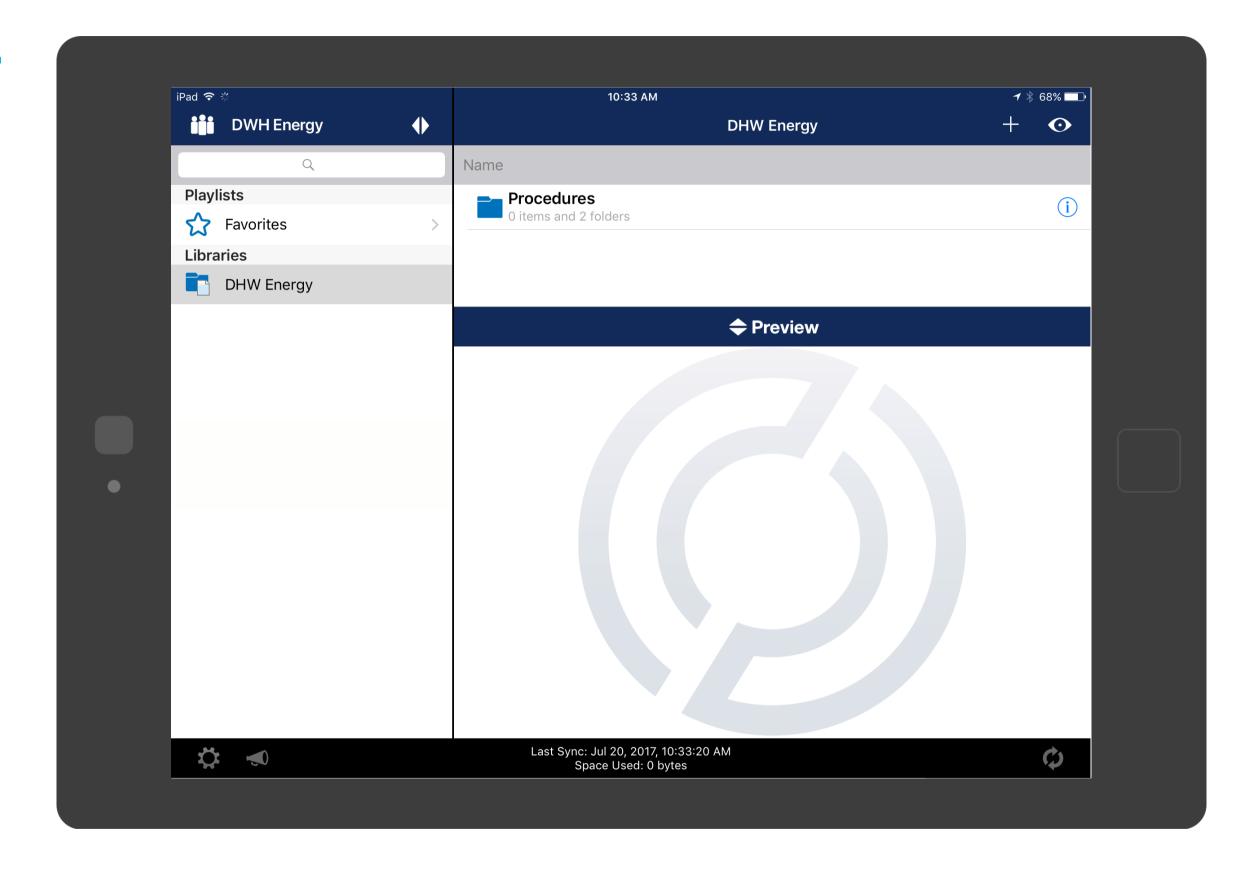

# Briefcase Configuration

Repair Crew member logs in on their device

The specified documents from SharePoint are available on the device

The specified documents from SharePoint are available on the device

The specified documents from SharePoint are available on the device

Repair Crew member views the file they need on their device