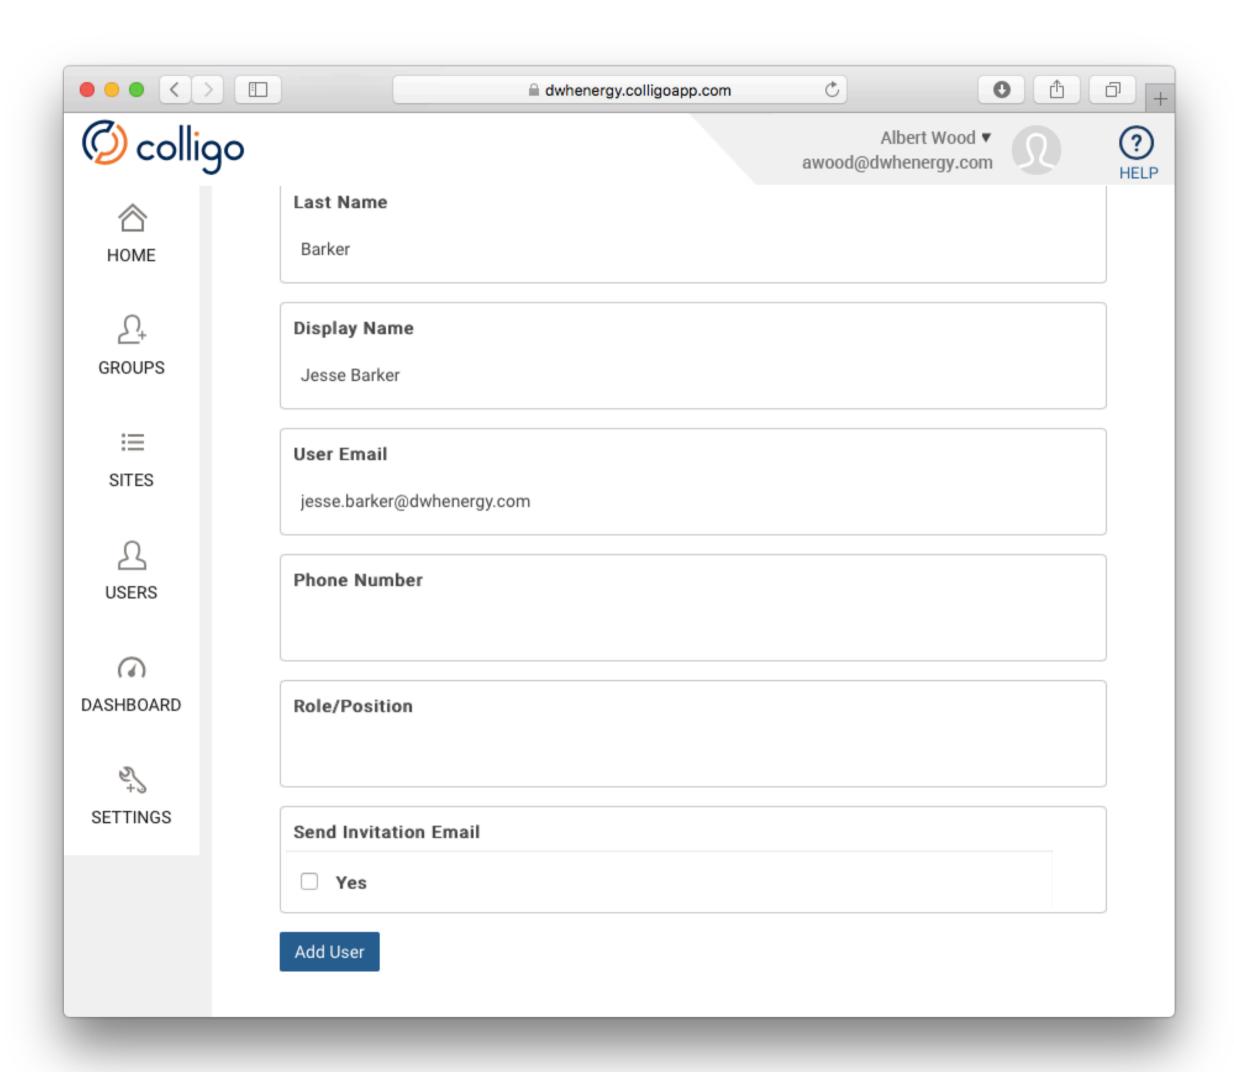

or the digital workplace



Secure Direct Device Sync

**Specialized Apps** 

Single Pane of Glass Into Multiple File Share

**IT Governance Tools** 

**Auto Offline Caching** 

Metadata Capture









OS X



#### Document Update

Foreman obtains an updated repair guide & posts it to SharePoint



#### Colligo Login

Foreman logs in to the Colligo Console web site



# **Group Creation**

Foreman initiates the creation of a new Group



# **Group Creation**

Foreman initiates the creation of a new Group



# **Group Creation**

Foreman initiates the creation of a new Group



#### **User Creation**

Foreman initiates the creation of a new User



#### **User Creation**

Foreman initiates the creation of a new User



#### **User Creation**

Foreman initiates the creation of a new User



#### Add User to Group

Foreman adds a User to the Repair Crew Group



#### Add User to Group

Foreman adds a User to the Repair Crew Group



#### Add User to Group

Foreman adds a User to the Repair Crew Group



#### Add Stream to Group



#### Add Stream to Group



#### Add Stream to Group















# Briefcase Configuration

Repair Crew member logs in on their device



# Briefcase Configuration

Repair Crew member logs in on their device



The specified documents from SharePoint are available on the device



The specified documents from SharePoint are available on the device



The specified documents from SharePoint are available on the device



Repair Crew member views the file they need on their device



### Briefcase Navigation

Repair Crew member views the file they