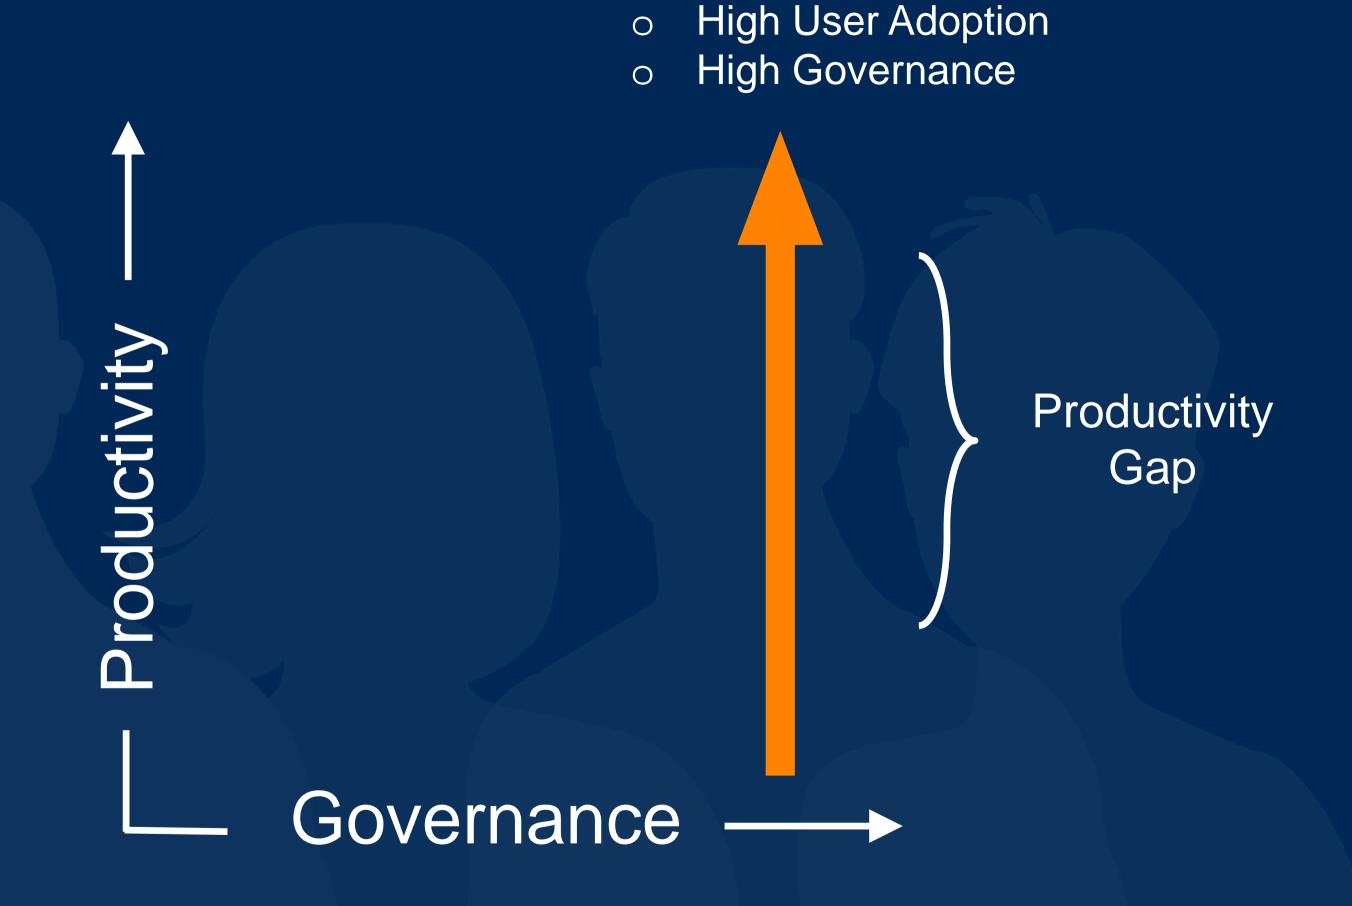

# Productivity Often Sacrificed to Achieve Governance

Poorly-implemented governance comes at a price

- Efficientworkflows
- Accessanywhere

- Inefficient workflows
- Barriers toInfo access

- Low security
- Unstructured data

# Close the Productivity Gap

Achieve both information governance and high productivity

### Close the Productivity Gap

Achieve both information governance and high productivity