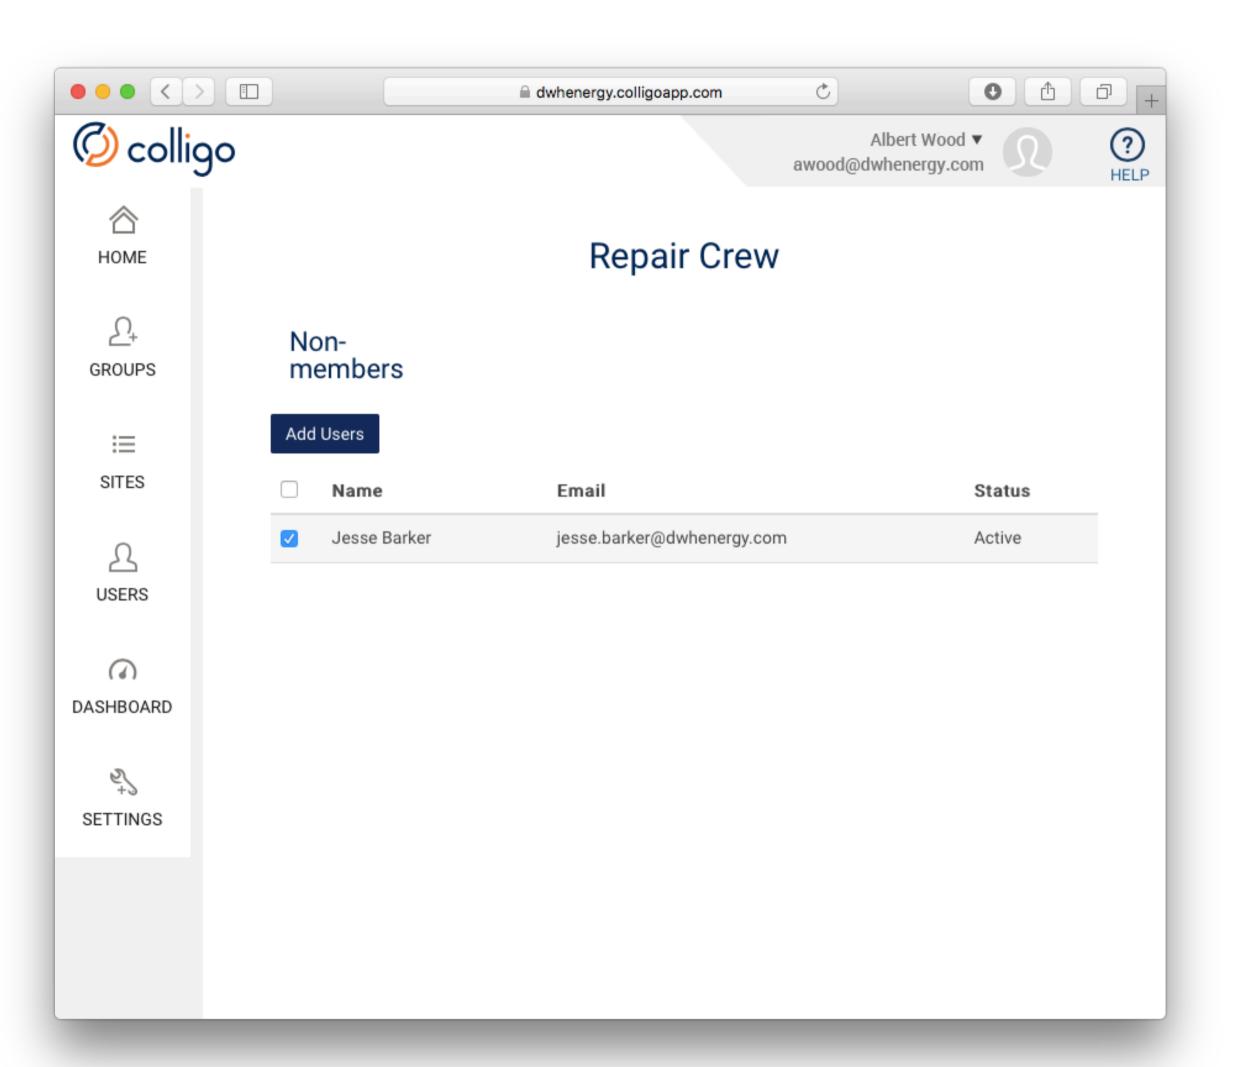

ls** 

**Auto Offline Caching** 

Metadata Capture









OS X



#### Document Update

Foreman obtains an updated repair guide & posts it to SharePoint



#### Colligo Login

Foreman logs in to the Colligo Console web site



# **Group Creation**

Foreman initiates the creation of a new Group



# **Group Creation**

Foreman initiates the creation of a new Group



# **Group Creation**

Foreman initiates the creation of a new Group



#### **User Creation**

Foreman initiates the creation of a new User



#### **User Creation**

Foreman initiates the creation of a new User



#### **User Creation**

Foreman initiates the creation of a new User



#### Add User to Group

Foreman adds a User to the Repair Crew Group



#### Add User to Group

Foreman adds a User to the Repair Crew Group



#### Add User to Group

Foreman adds a User to the Repair Crew Group



#### Add Stream to Group



#### Add Stream to Group



#### Add Stream to Group















# Briefcase Configuration

Repair Crew member logs in on their device



# Briefcase Configuration

Repair Crew member logs in on their device



The specified documents from SharePoint are available on the device



The specified documents from SharePoint are available on the device



The specified documents from SharePoint are available on the device



Repair Crew member views the file they need on their device



### Briefcase Navigation

Repair Crew member views the file they need on their device



### Adding Additional Files

Added or updated documents posted to SharePoint will automatically sync



### Adding Addi