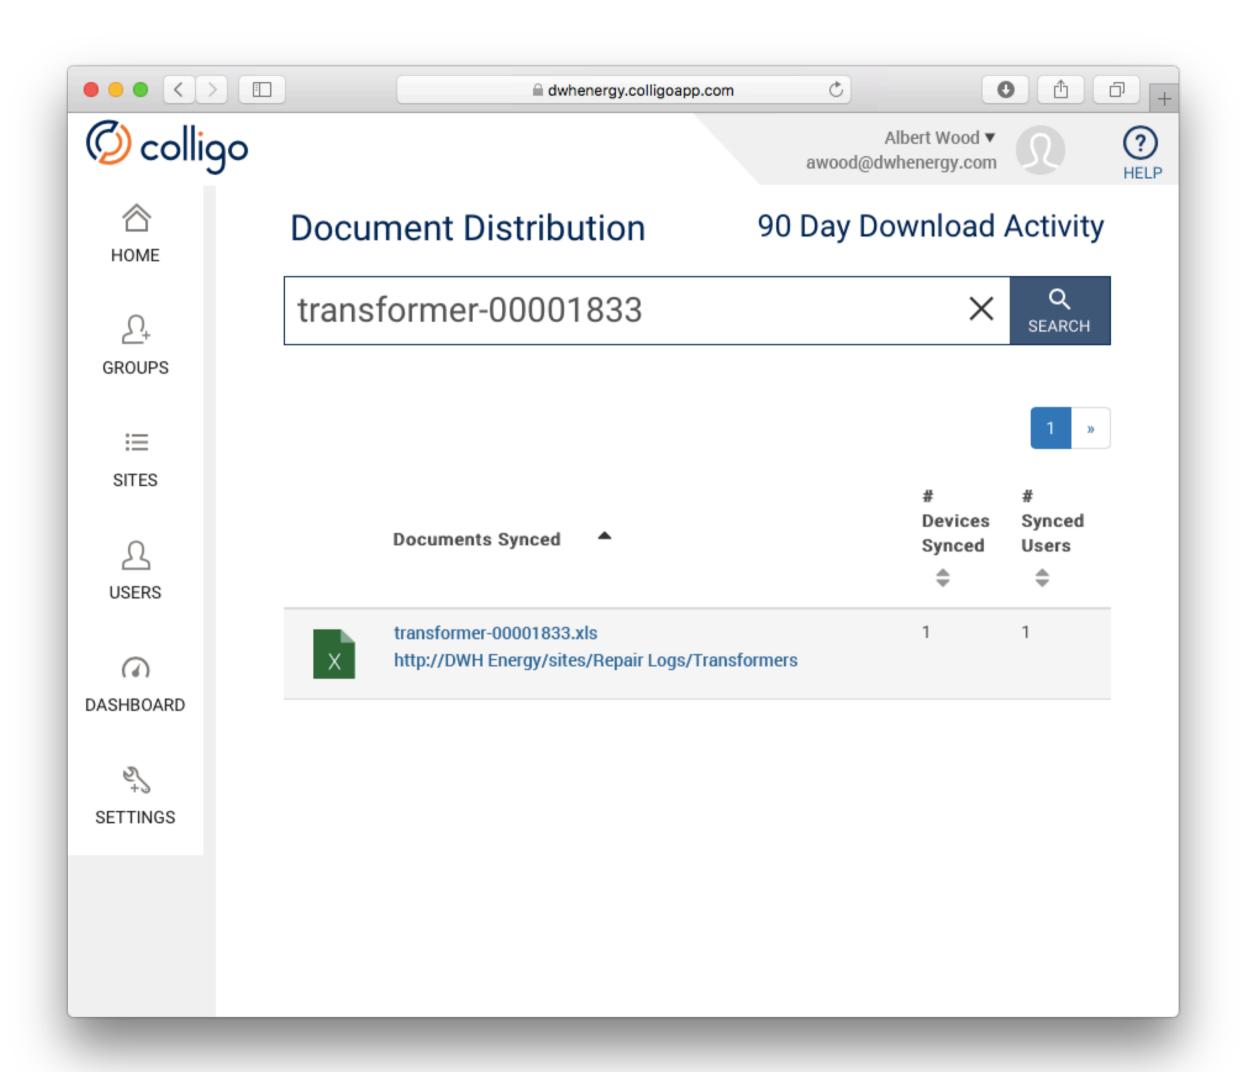

specified documents from SharePoint are available on the device



The specified documents from SharePoint are available on the device



Repair Crew member views the file they need on their device



### Briefcase Navigation

Repair Crew member views the file they need on their device



### Adding Additional Files

Added or updated documents posted to SharePoint will automatically sync



### Adding Additional Files

Documents are automatically synced with Repair Crew tablets the next time they connect to the network





### Compliance Review

The supervisor logs into Console to review access logs











### Group Activity



### Document Activity

Review device and sync access of individual documents



### Document Activity

Review device and sync access of individual documents



### 3 Steps











OR: info@colligo.com



### WHAT IS IT?

"The digital workplace is a business strategy to boost employee agility and engagement through a consumerized environment."

### **Gartner**

Top 10 Strategic Technology Predictions for 2015 and Beyond, Feb 18, 2015.
Delivering Business Value With a Digital Workplace, Aug 28, 2015.

### WHAT IS IT?

"The digital workplace is a business strategy to boost employee agility and engagement through a consumerized environment."

### **BUSINESS IMPACT**

"The ability to quickly exploit emerging technology will be a significant source of competitive advantage"

### **Gartner**

Top 10 Strategic Technology Predictions for 2015 and Beyond, Feb 18, 2015.
Delivering Business Value With a Digital Workplace, Aug 28, 2015.

### WHAT IS IT?