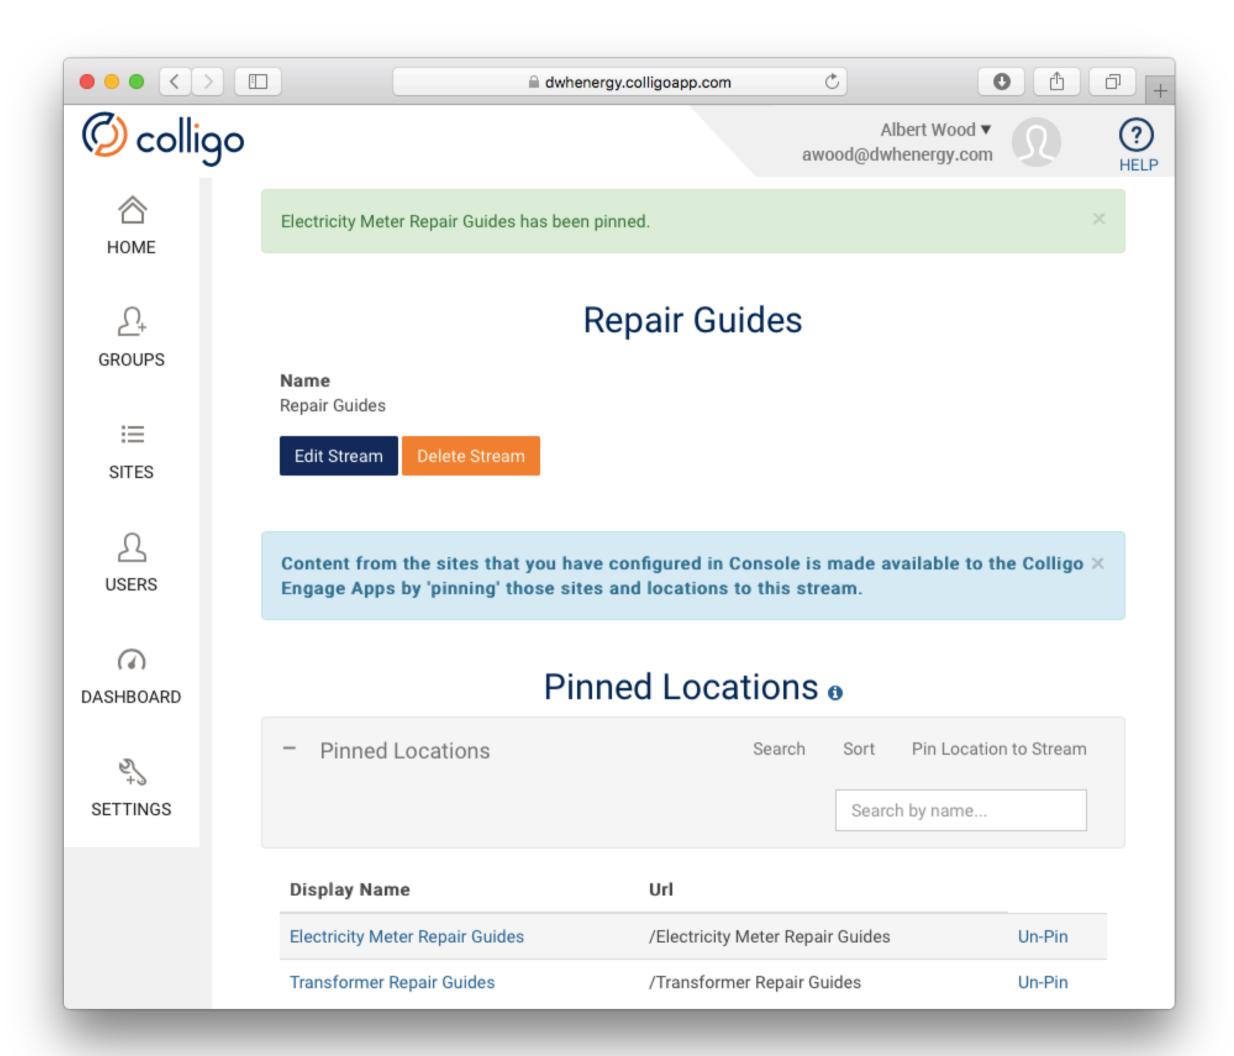

ligo Login

Foreman logs in to the Colligo Console web site



# **Group Creation**

Foreman initiates the creation of a new Group



# **Group Creation**

Foreman initiates the creation of a new Group



# **Group Creation**

Foreman initiates the creation of a new Group



#### **User Creation**

Foreman initiates the creation of a new User



#### **User Creation**

Foreman initiates the creation of a new User



#### **User Creation**

Foreman initiates the creation of a new User



#### Add User to Group

Foreman adds a User to the Repair Crew Group



#### Add User to Group

Foreman adds a User to the Repair Crew Group



#### Add User to Group

Foreman adds a User to the Repair Crew Group



#### Add Stream to Group



#### Add Stream to Group



#### Add Stream to Group















# Briefcase Configuration

Repair Crew member logs in on their device



# Briefcase Configuration

Repair Crew member logs in on their device



The specified documents from SharePoint are available on the device



The specified documents from SharePoint are available on the device



The specified documents from SharePoint are available on the device



Repair Crew member views the file they need on their device



### Briefcase Navigation

Repair Crew member views the file they need on their device



### Adding Additional Files

Added or updated documents posted to SharePoint will automatically sync



### Adding Additional Files

Documents are automatically synced with Repair Crew tablets the next time they connect to the network





### Compliance Review

The supervisor logs in