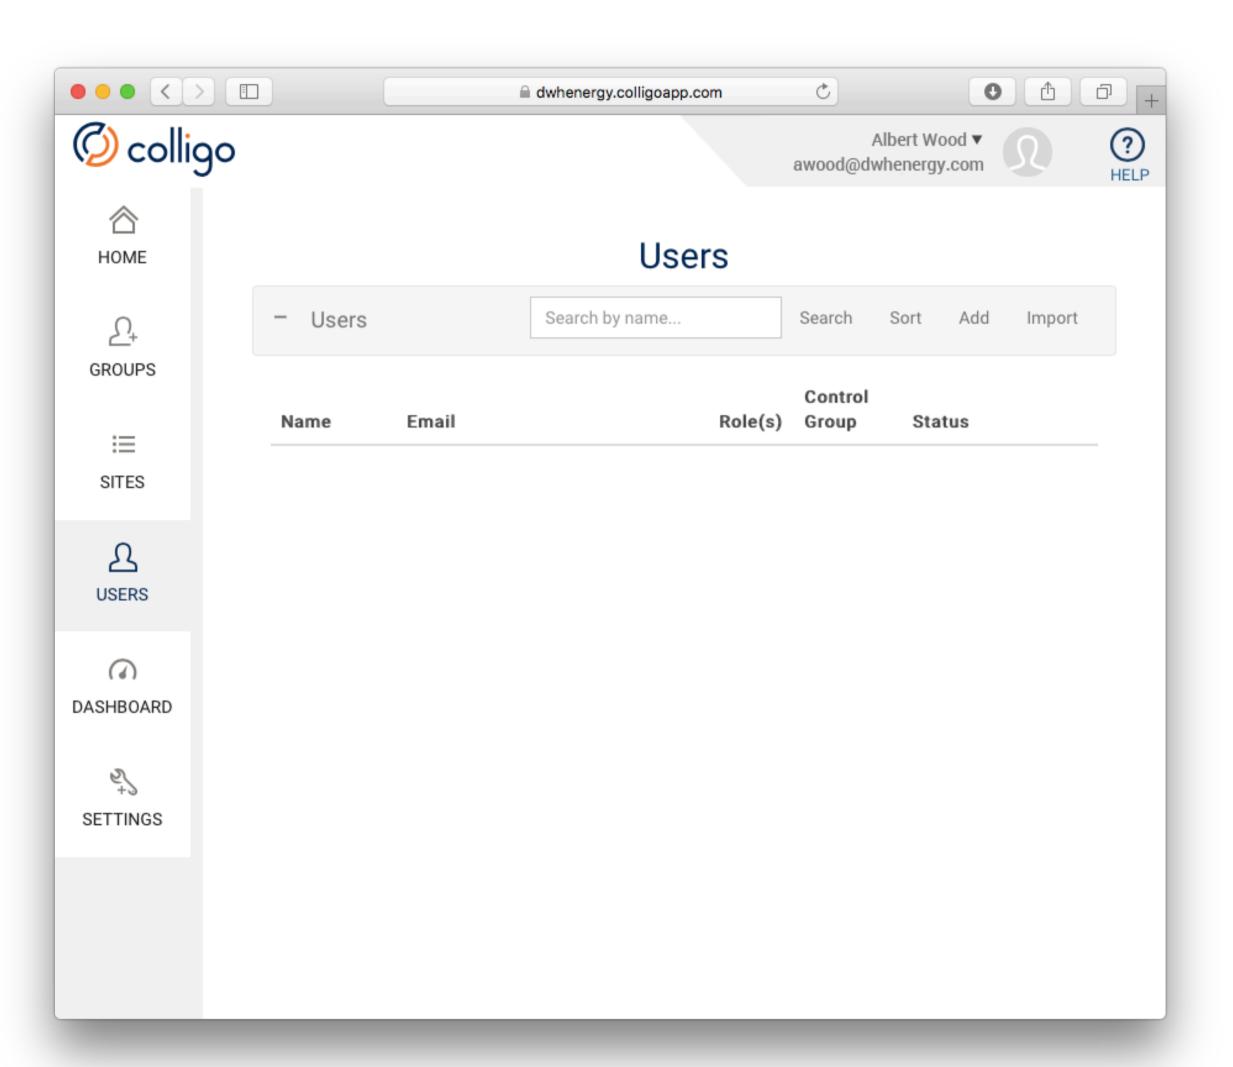

Close the Productivity Gap

Achieve both information governance and high productivity



#### The Colligo Engage Platform

Collaboration apps for the digital workplace



Secure Direct Device Sync

**Specialized Apps** 

Single Pane of Glass Into Multiple File Share

**IT Governance Tools** 

**Auto Offline Caching** 

Metadata Capture









OS X



#### Document Update

Foreman obtains an updated repair guide & posts it to SharePoint



#### Colligo Login

Foreman logs in to the Colligo Console web site



# **Group Creation**

Foreman initiates the creation of a new Group



# **Group Creation**

Foreman initiates the creation of a new Group



# **Group Creation**

Foreman initiates the creation of a new Group



#### **User Creation**

Foreman initiates the creation of a new User



#### **User Creation**

Foreman initiates the creation of a new User



#### **User Creation**

Foreman initiates the creation of a new User



#### Add User to Group

Foreman adds a User to the Repair Crew Group



#### Add User to Group

Foreman adds a User to the Repair Crew Group



#### Add User to Group

Foreman adds a User to the Repair Crew Group



#### Add Stream to Group



#### Add Stream to Group



#### Add Stream to Group















# Briefcase Configuration

Repair Crew member logs in on their device



# Briefcase Configuration

Repair Crew member logs in on their device



The specified documents from SharePoint are available on the device



The specified documents from SharePoint are available on the device



The specified documents from SharePoint are available