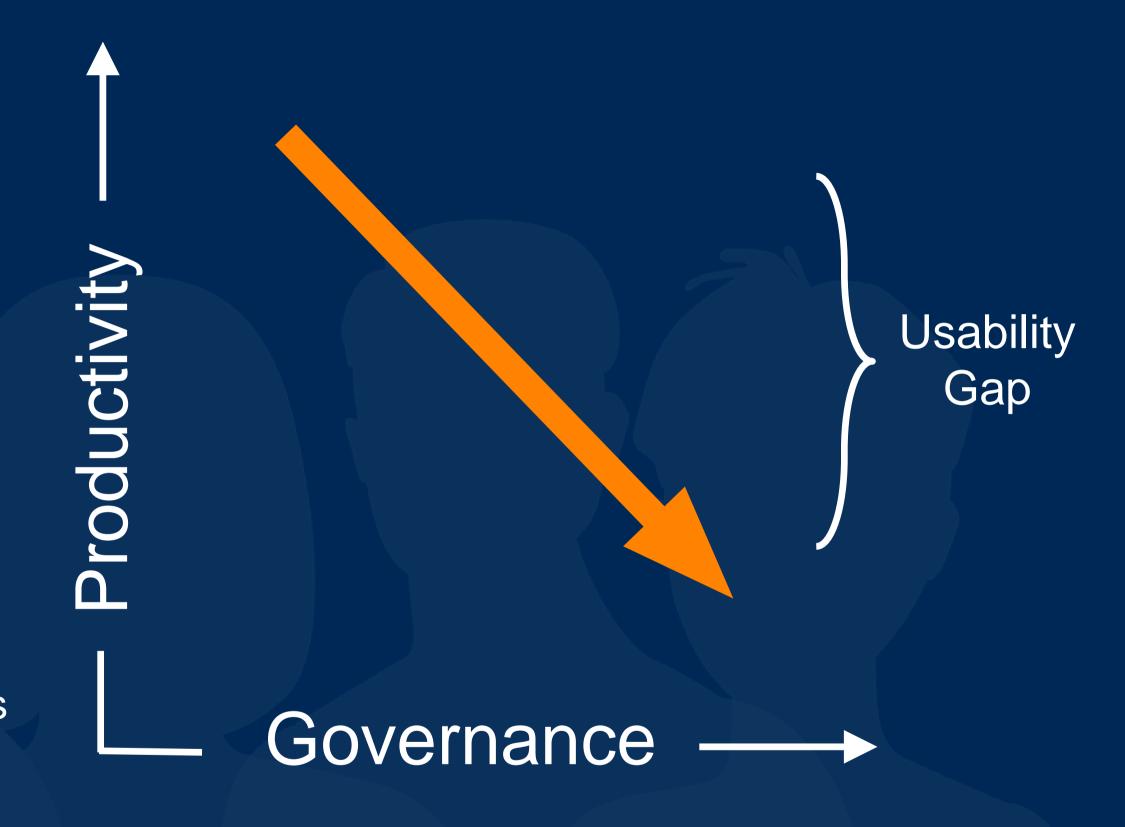

# Productivity Often Sacrificed to Achieve Governance

Poorly-implemented governance comes at a price

- Efficientworkflows
- Accessanywhere

- Inefficient workflows
- Barriers toInfo access

- Low security
- Unstructured data