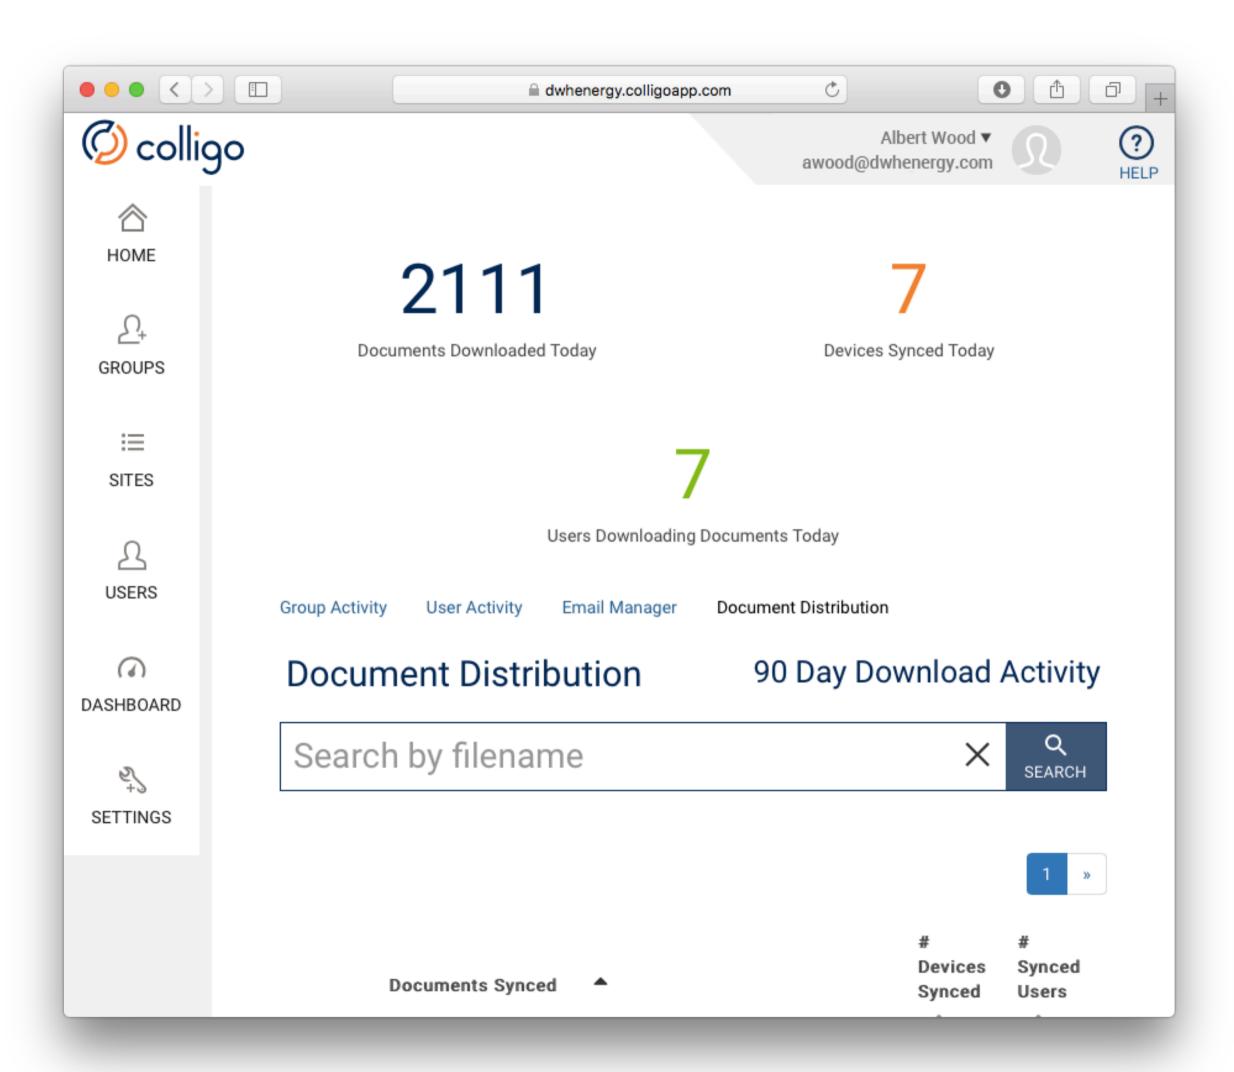

### Group Activity

### Document Activity

Review device and sync access of individual documents