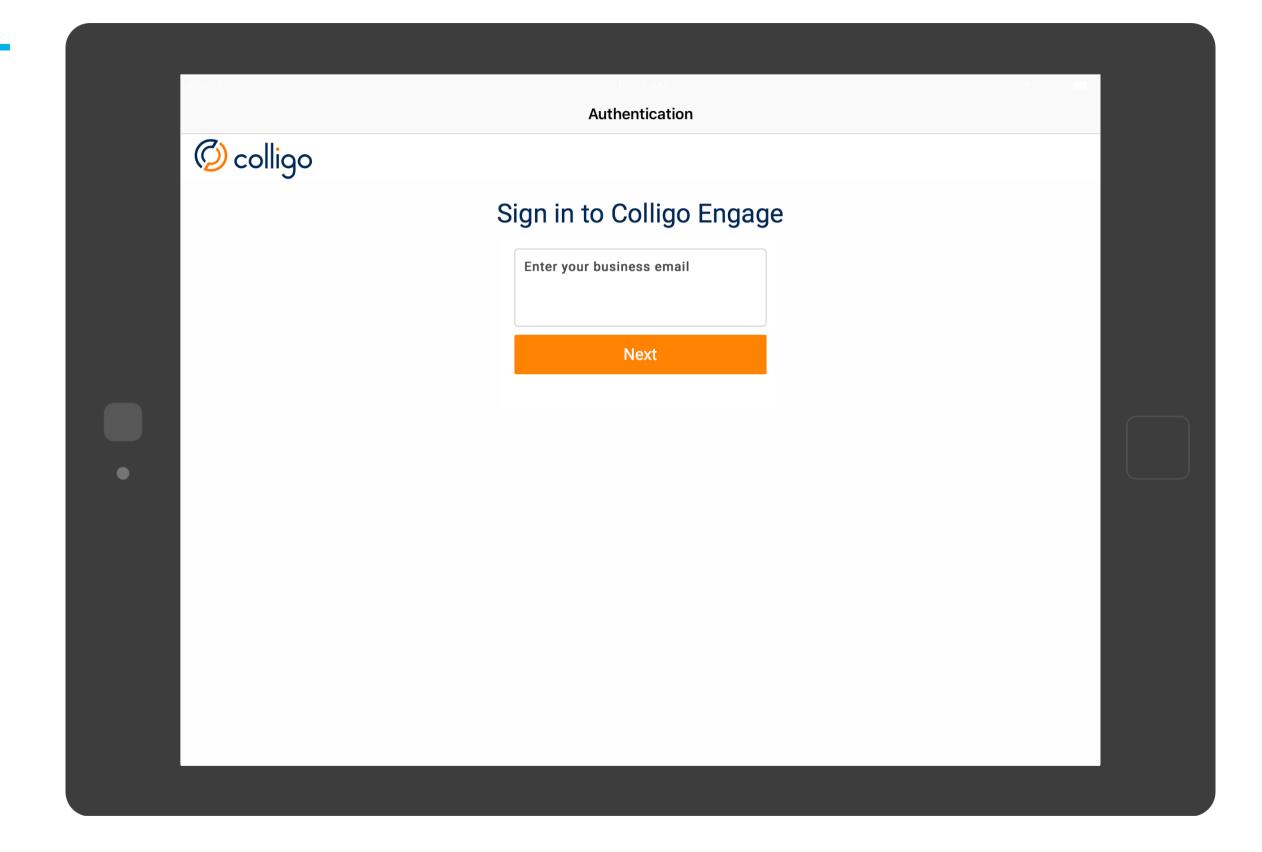

eation**

Foreman initiates the creation of a new Group



# **Group Creation**

Foreman initiates the creation of a new Group



# **Group Creation**

Foreman initiates the creation of a new Group



#### **User Creation**

Foreman initiates the creation of a new User



#### **User Creation**

Foreman initiates the creation of a new User



#### **User Creation**

Foreman initiates the creation of a new User



#### Add User to Group

Foreman adds a User to the Repair Crew Group



#### Add User to Group

Foreman adds a User to the Repair Crew Group



#### Add User to Group

Foreman adds a User to the Repair Crew Group



#### Add Stream to Group



#### Add Stream to Group



#### Add Stream to Group















# Briefcase Configuration

Repair Crew member logs in on their device



# Briefcase Configuration

Repair Crew member logs in on their device



The specified documents from SharePoint are available on the device



The specified documents from SharePoint are available on the device



The specified documents from SharePoint are available on the device



Repair Crew member views the file they need on their device



### Briefcase Navigation

Repair Crew member views the file they need on their device



### Adding Additional Files

Added or updated documents posted to SharePoint will automatically sync



### Adding Additional Files

Documents are automatically synced with Repair Crew tablets the next time they connect to the network





### Compliance Review

The supervisor logs into Console to review access logs











### Group Activity



### Docum