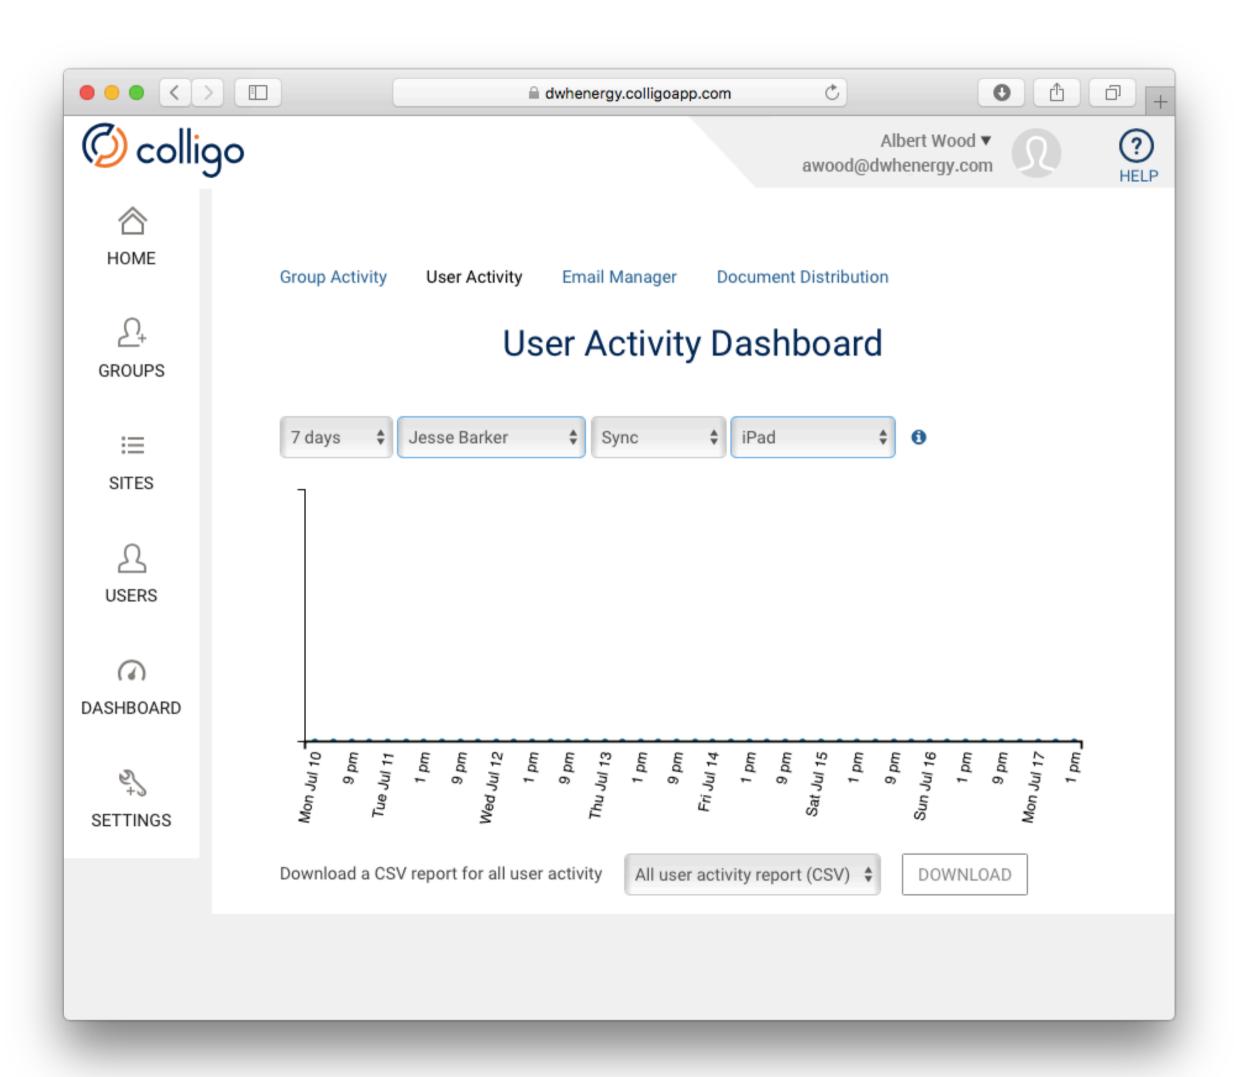

# Briefcase Configuration

Repair Crew member logs in on their device

# Briefcase Configuration

Repair Crew member logs in on their device

The specified documents from SharePoint are available on the device

The specified documents from SharePoint are available on the device