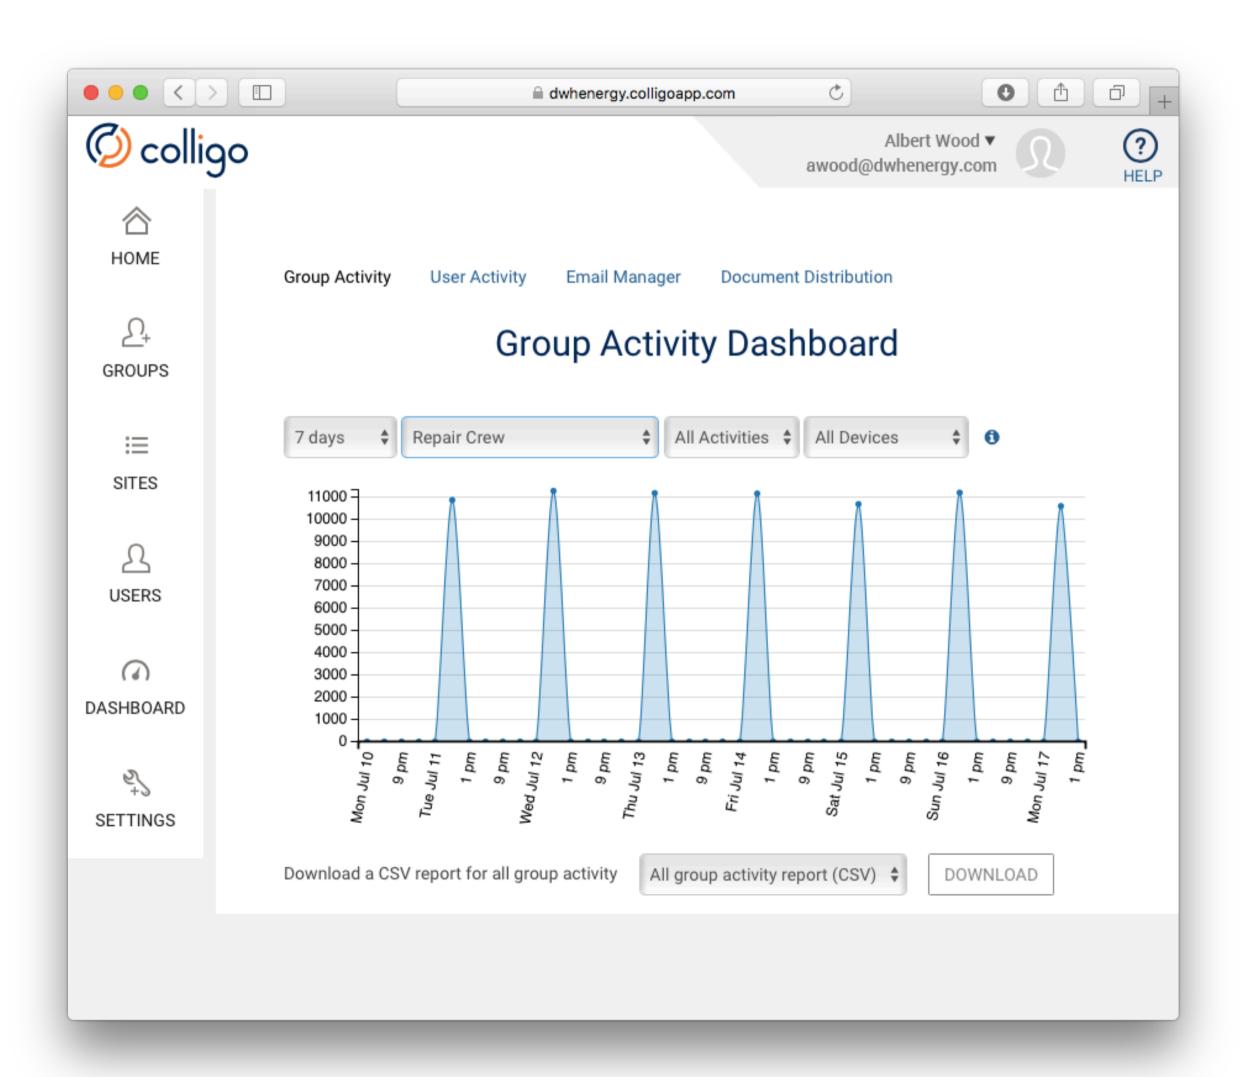

ir device



# Briefcase Configuration

Repair Crew member logs in on their device



The specified documents from SharePoint are available on the device



The specified documents from SharePoint are available on the device



The specified documents from SharePoint are available on the device



Repair Crew member views the file they need on their device



### Briefcase Navigation

Repair Crew member views the file they need on their device



### Adding Additional Files

Added or updated documents posted to SharePoint will automatically sync



### Adding Additional Files

Documents are automatically synced with Repair Crew tablets the next time they connect to the network





### Compliance Review

The supervisor logs into Console to review access logs











### Group Activity



### Document Activity

Review device and sync access of individual documents



### Document Activity

Review device and sync access of individual documents



### 3 Steps











OR: info@colligo.com



### WHAT IS IT?

"The digital workplace is a business strategy to boost employee agility and engagement through a consumerized environment."

### **Gartner**

Top 10 Strategic Technology Predictions for 2015 and Beyond, Feb 18, 2015.
Delivering Business Value With a Digital Workplace, Aug 28, 2015.

### WHAT IS IT?

"The digital workplace is a business strategy to boost employee agility and engagement through a consumerized environment."

### **BUSINESS IMPACT**

"The ability to quickly exploit emerging technology will be a significant source of competitive advantage"

### **Gartner**