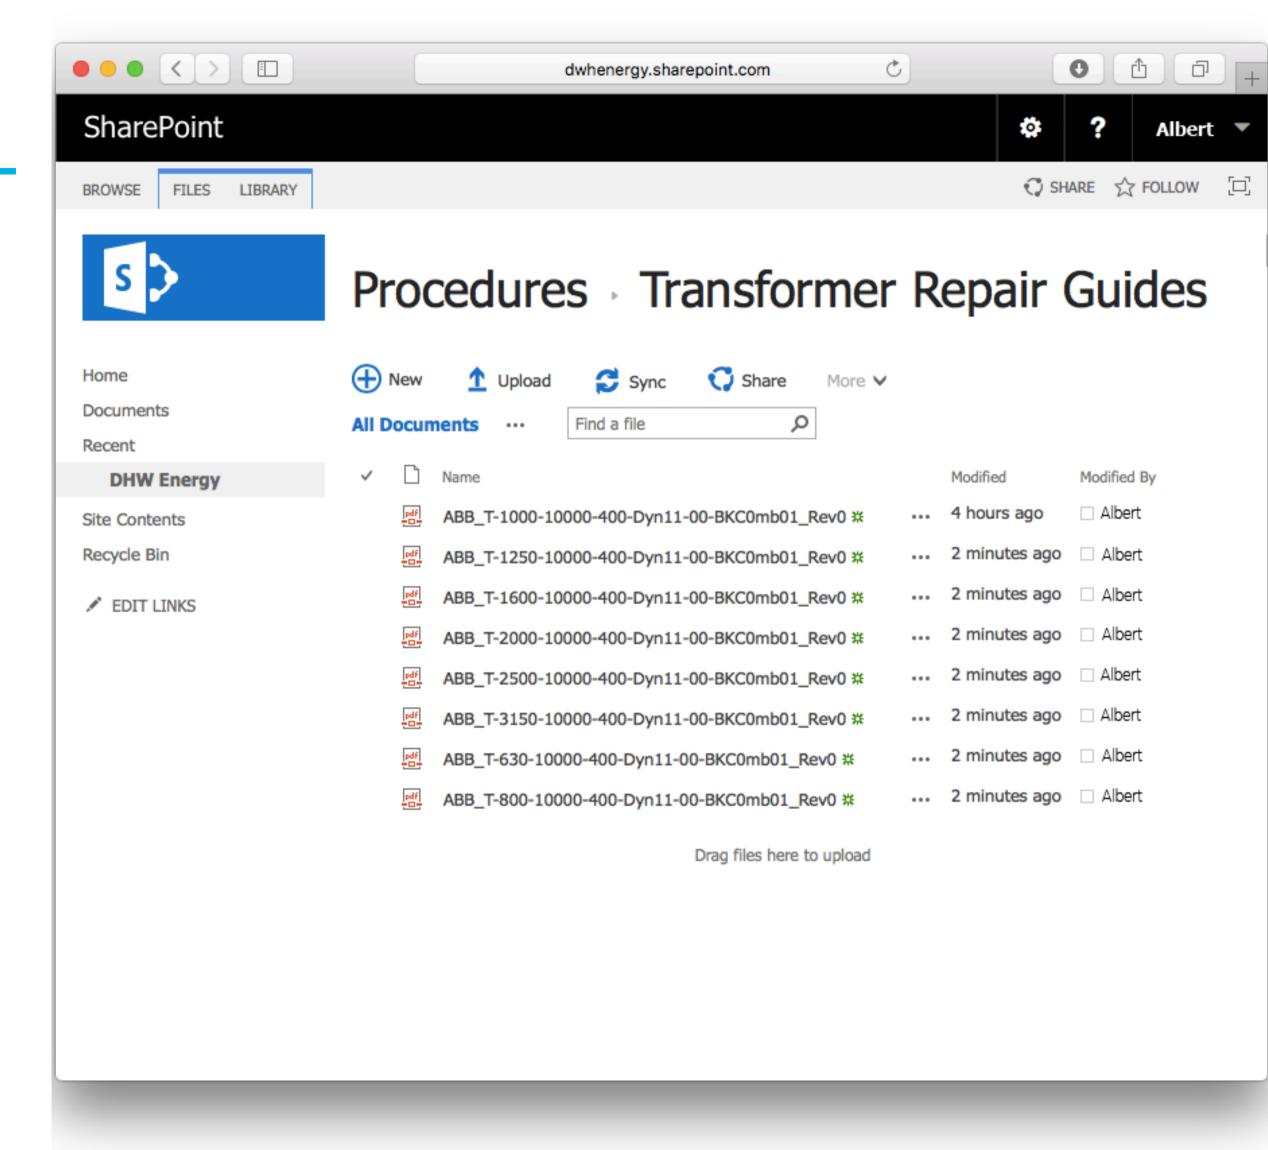

#### Document Update

Foreman obtains an updated repair guide & posts it to SharePoint

### Adding Additional Files

Added or updated documents posted to SharePoint will automatically sync

### Adding Additional Files

Documents are automatically synced with Repair Crew tablets the next time they connect to the network