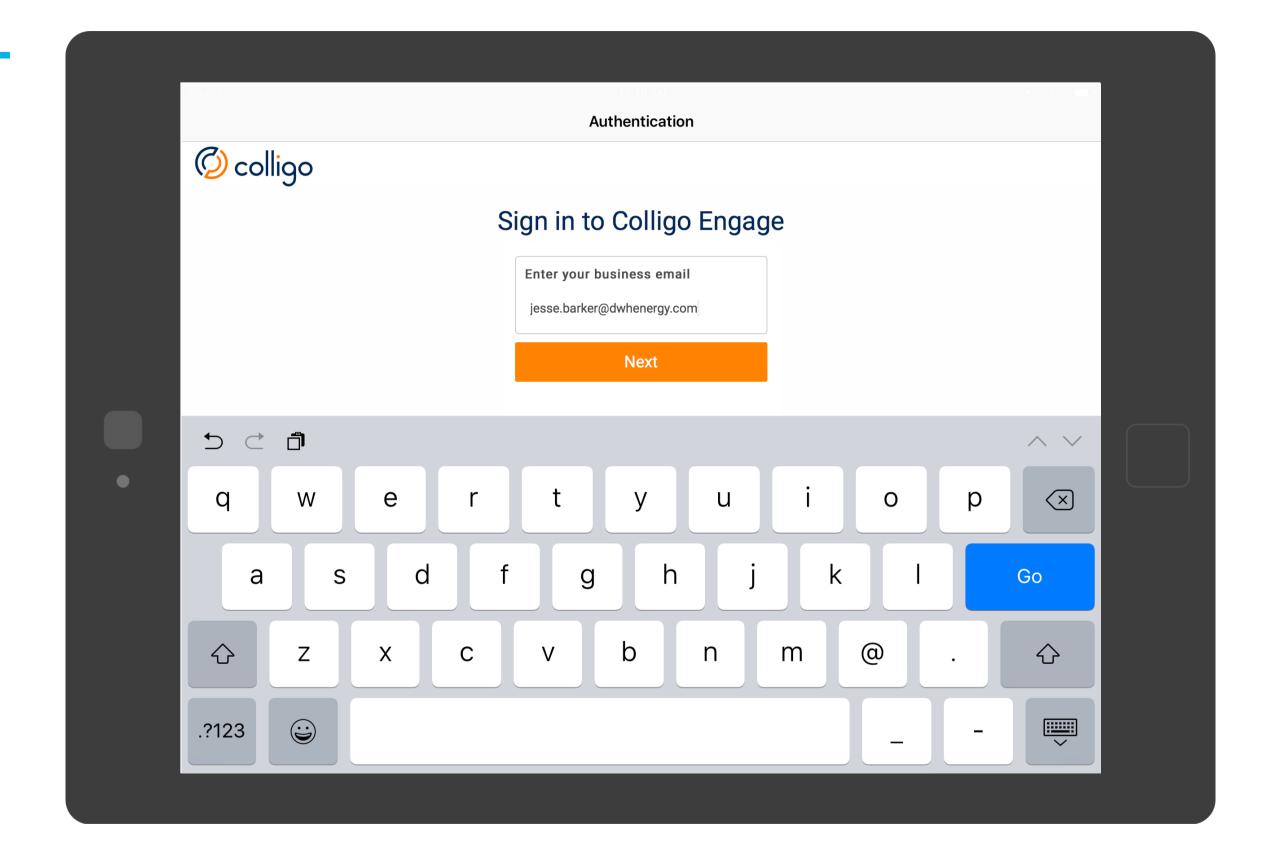

tion**

Foreman initiates the creation of a new Group



# **Group Creation**

Foreman initiates the creation of a new Group



#### **User Creation**

Foreman initiates the creation of a new User



#### **User Creation**

Foreman initiates the creation of a new User



#### **User Creation**

Foreman initiates the creation of a new User



#### Add User to Group

Foreman adds a User to the Repair Crew Group



#### Add User to Group

Foreman adds a User to the Repair Crew Group



#### Add User to Group

Foreman adds a User to the Repair Crew Group



#### Add Stream to Group



#### Add Stream to Group



#### Add Stream to Group















# Briefcase Configuration

Repair Crew member logs in on their device



# Briefcase Configuration

Repair Crew member logs in on their device



The specified documents from SharePoint are available on the device



The specified documents from SharePoint are available on the device



The specified documents from SharePoint are available on the device



Repair Crew member views the file they need on their device



### Briefcase Navigation

Repair Crew member views the file they need on their device



### Adding Additional Files

Added or updated documents posted to SharePoint will automatically sync



### Adding Additional Files

Documents are automatically synced with Repair Crew tablets the next time they connect to the network





### Compliance Review

The supervisor logs into Console to review access logs











### Group Activity



### Document Activity

Review device and sync access of individual documents



##