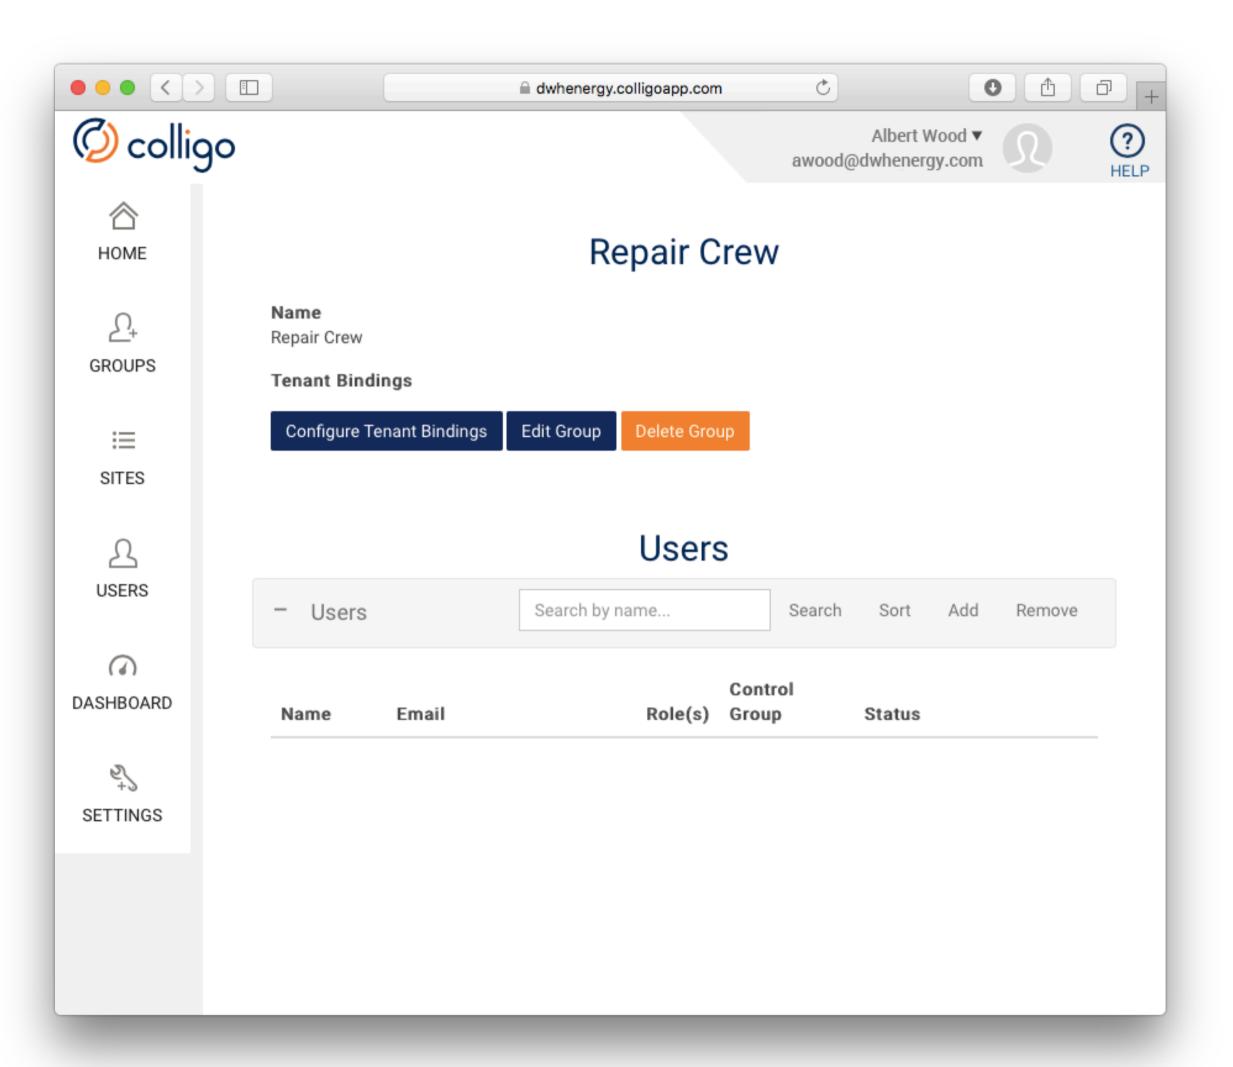

s** 

Single Pane of Glass Into Multiple File Share

**IT Governance Tools** 

**Auto Offline Caching** 

Metadata Capture









OS X



#### Document Update

Foreman obtains an updated repair guide & posts it to SharePoint



#### Colligo Login

Foreman logs in to the Colligo Console web site



# **Group Creation**

Foreman initiates the creation of a new Group



# **Group Creation**

Foreman initiates the creation of a new Group



# **Group Creation**

Foreman initiates the creation of a new Group



#### **User Creation**

Foreman initiates the creation of a new User



#### **User Creation**

Foreman initiates the creation of a new User



#### **User Creation**

Foreman initiates the creation of a new User



#### Add User to Group

Foreman adds a User to the Repair Crew Group



#### Add User to Group

Foreman adds a User to the Repair Crew Group



#### Add User to Group

Foreman adds a User to the Repair Crew Group



#### Add Stream to Group



#### Add Stream to Group



#### Add Stream to Group















# Briefcase Configuration

Repair Crew member logs in on their device



# Briefcase Configuration

Repair Crew member logs in on their device



The specified documents from SharePoint are available on the device



The specified documents from SharePoint are available on the device



The specified documents from SharePoint are available on the device



Repair Crew member views the file they need on their device



### Briefcase Navigation

Repair Crew member views the file they need on their device



### Adding Additional Files

Added or updated d